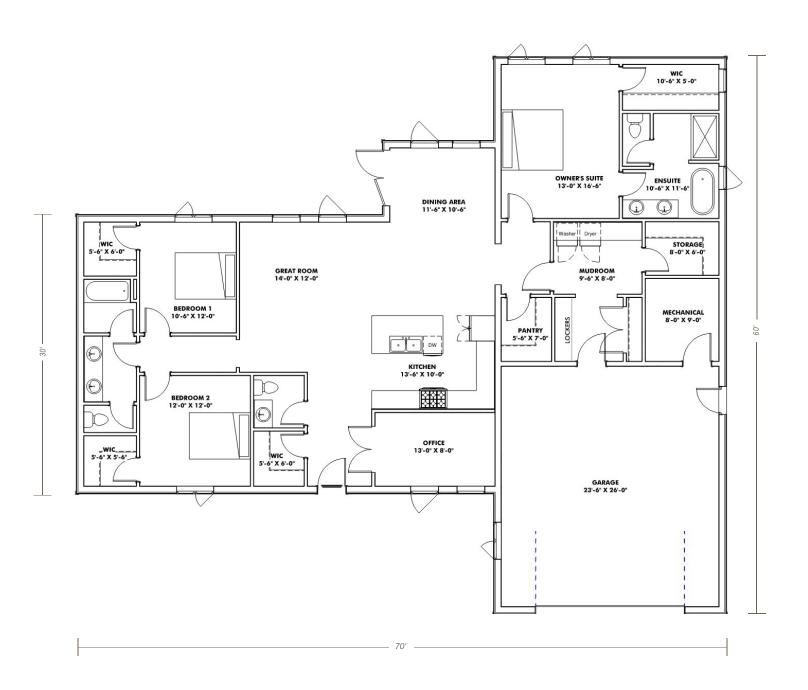

# SLAB-ON-GRADE, BUILT TO LOCK-UP BY INTEGRITY

The Highwood is a beautiful bungalow that provides room for you and your family while maintaining affordability. With over 2100 square feet of living space, there is room for an owner's suite with walk-in closet and ensuite, 2 bedrooms, 2 bathrooms, large kitchen with walk-in pantry and dining area, great room, plus a laundry room, home office and mud room. The floor plan also includes a 2-car garage and a covered porch on both the front and rear side of the home.

### **FEATURES**

- 2118 sq ft of living space and a 2-car garage
- Full-length covered porches on front and rear
- An owner's suite with walk-in-closet and ensuite, 2 bedrooms, 2 bathrooms, a home office, a large kitchen with walk-in pantry and dining area, a great room, plus a laundry room and mud room
- Permit ready engineered and stamped drawings
- Warranty covering labour and materials
- Efficient build schedule of 4 6 weeks\*
- Flexibilty complete the interior your way

## MAIN FLOOR 2118 sq ft