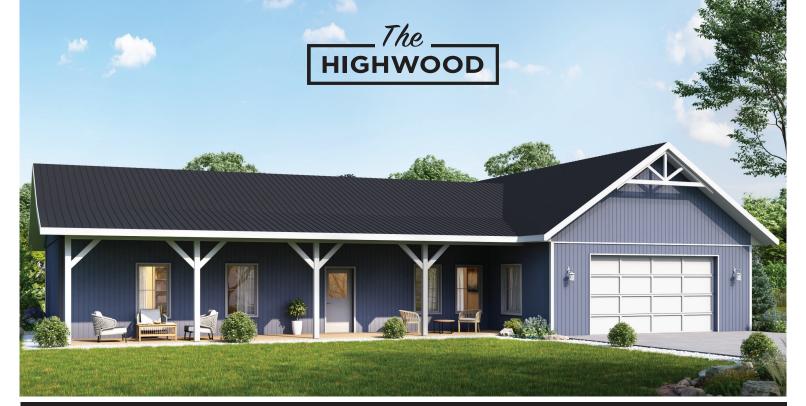

# SLAB-ON-GRADE, BUILT TO LOCK-UP BY INTEGRITY

The Highwood is a beautiful bungalow that provides room for you and your family while maintaining affordability. With over 2100 square feet of living space, there is room for an owner's suite with walk-in closet and ensuite, 2 bedrooms, 2 bathrooms, large kitchen with walk-in pantry and dining area, great room, plus a laundry room, home office and mud room. The floor plan also includes a 2-car garage and a covered porch on both the front and rear side of the home.

### **FEATURES**

- 2118 sq ft of living space and a 2-car garage
- Full-length covered porches on front and rear
- An owner's suite with walk-in-closet and ensuite, 2 bedrooms, 2 bathrooms, a home office, a large kitchen with walk-in pantry and dining area, a great room, plus a laundry room and mud room
- Permit ready engineered and stamped drawings
- Warranty covering labour and materials
- Efficient build schedule of 4 6 weeks\*
- Flexibilty complete the interior your way

\*schedule may vary

Upgraded model shown