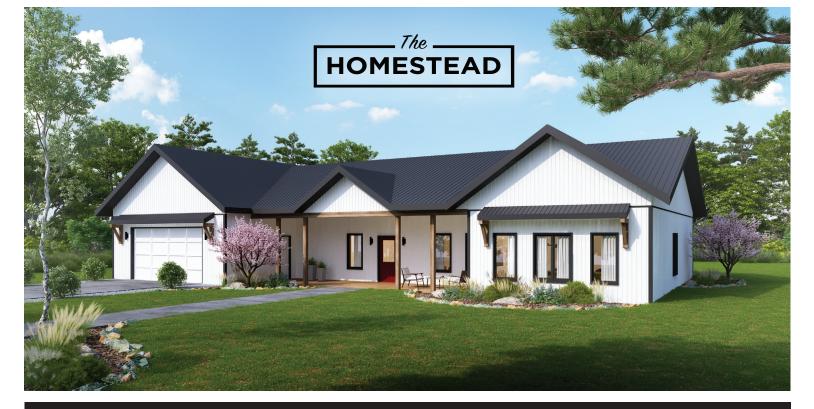

# SLAB-ON-GRADE, BUILT TO LOCK-UP BY INTEGRITY

The Homestead is a bungalow that provides room for you and your family. With more than 2700 square feet of living space, there is room for a large owner's suite with walk-in closet and ensuite, 3 bedrooms, 2 bathrooms, home office, large kitchen with walk-in pantry and dining area, great room, laundry and mudroom. The model also includes a 2-car garage and a covered front porch.

### **FEATURES**

- 2786 sq ft of living space plus a covered front porch and a 2-car garage
- Space for owner's suite with walk-in closet and ensuite, 3 bedrooms, 2 bathrooms, home office, large kitchen with walk-in pantry and dining area, great room, laundry, and mudroom
- Option to add awnings on front windows
- Permit ready engineered and stamped drawings
- Warranty covering labour and materials
- Efficient build schedule of 4 6 weeks\*
- Flexibilty complete the interior your way

\*schedule may vary

Upgraded model shown

V132024