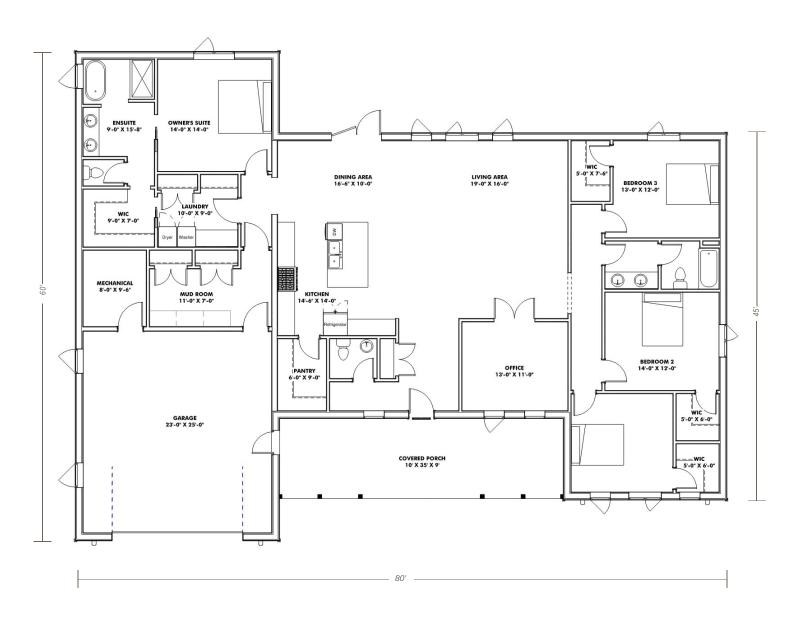

# SLAB-ON-GRADE, BUILT TO LOCK-UP BY INTEGRITY

The Homestead is a bungalow that provides room for you and your family. With more than 2700 square feet of living space, there is room for a large owner's suite with walk-in closet and ensuite, 3 bedrooms, 2 bathrooms, home office, large kitchen with walk-in pantry and dining area, great room, laundry and mudroom. The model also includes a 2-car garage and a covered front porch.

### **FEATURES**

- 2786 sq ft of living space plus a covered front porch and a 2-car garage
- Space for owner's suite with walk-in closet and ensuite, 3 bedrooms, 2 bathrooms, home office, large kitchen with walk-in pantry and dining area, great room, laundry, and mudroom
- Option to add awnings on front windows
- Permit ready engineered and stamped drawings
- Warranty covering labour and materials
- Efficient build schedule of 4 6 weeks\*
- Flexibilty complete the interior your way

## MAIN FLOOR 2786 sq ft