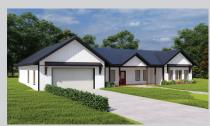

# SLAB-ON-GRADE, BUILT TO LOCK-UP BY INTEGRITY

The Homestead is a bungalow that provides room for you and your family. With more than 2700 square feet of living space, there is room for a large owner's suite with walk-in closet and ensuite, 3 bedrooms, 2 bathrooms, home office, large kitchen with walk-in pantry and dining area, great room, laundry and mudroom. The model also includes a 2-car garage and a covered front porch.