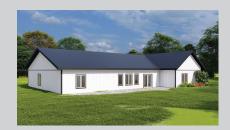

build your home to the lock-up stage which includes exterior walls, windows, doors, and metal roofing. The interior is ready for you and your contractor to take over and complete.

The Homestead also comes with a complete drawing package, including the floor plan for permit application.

### **FEATURES**

- 2786 sq ft of living space plus a covered front porch and a 2-car garage
- Space for owner's suite with walk-in closet and ensuite, 3 bedrooms, 2 bathrooms, home office, large kitchen with walk-in pantry and dining area, great room, laundry, and mudroom
- Option to add awnings on front windows
- Permit ready engineered and stamped drawings
- Warranty covering labour and materials
- Efficient build schedule of 4 6 weeks\*
- Flexibilty complete the interior your way

\*schedule may vary







Upgraded model shown



V132024



## MAIN FLOOR 2786 sq ft





### **BASE SPECIFICATIONS**

#### **DESIGN AND ENGINEERING**

- Engineered, stamped drawings
- Complete floor plan layouts

#### FOUNDATION

- 5' Perma-Column® with 4 ply 2x8 laminated posts
- Frost Shield Insulation

#### **■ WINDOWS AND DOORS**

- White, Vinyl, Dual Glaze, Low E Casement windows
- 36" steel door slabs
  - 1/2 Glass at front entry
  - Full Glass at dining room
  - 16' x 8' Overhead doors, white, no operator (if applicable).
  - \*As per standard plan designs shown

#### **EXTERIOR WALLS**

- 4 ply 2x8 Laminated posts
- 2x4 horizontal strapping (exterior of post)
- House wrap
- 29 Gauge coloured Metal

#### ROOF

- Engineered roof trusses
- 2x6 strapping
- 7 /16" OSB sheathing
- 29 gauge coloured Metal