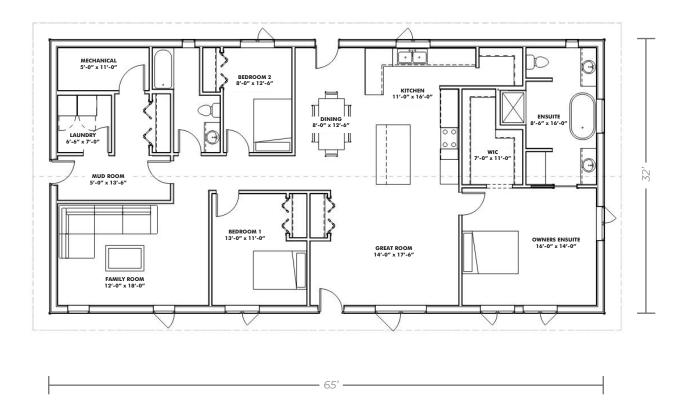

# SLAB-ON-GRADE, BUILT TO LOCK-UP BY INTEGRITY

This 32'x65' bungalow is inspired by utility to provide 1900 square feet of living space. The Bunk House has room for 3 bedrooms, 2 bathrooms, great room, kitchen and dining area, plus laundry and storage.

## **FEATURES**

- 1905 sq ft of living space
- Space for 3 bedrooms, 2 bathrooms, kitchen and dining area, great room, laundry and storage
- Permit ready engineered and stamped drawings
- Warranty covering labour and materials
- Efficient build schedule of 4 6 weeks\*
- Flexibilty complete the interior your way

## MAIN FLOOR 1905 sq ft