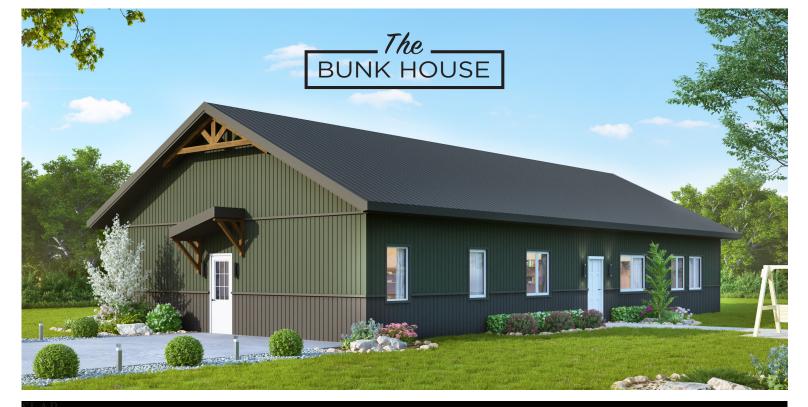

# SLAB-ON-GRADE, BUILT TO LOCK-UP BY INTEGRITY

This 32'x65' bungalow is inspired by utility to provide 1900 square feet of living space. The Bunk House has room for 3 bedrooms, 2 bathrooms, great room, kitchen and dining area, plus laundry and storage.

Built with our Perma-Column® Foundation, this slab-on-grade house is professionally designed and engineered. Integrity crews will build your home to the lock-up stage which includes exterior walls, roof, windows, doors and metal siding. The interior is ready for you and your contractor to take over and complete.

\*schedule may vary

Upgraded model shown