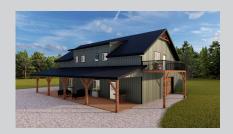

# SLAB-ON-GRADE, BUILT TO LOCK-UP BY INTEGRITY

The Carriage House XL serves a dual purpose - it provides space for a 30'x55' garage or workshop plus over 1400 sq ft of functional space above. The second floor has space for 3 bedrooms, 2 bathrooms, great room, kitchen and dining area, laundry plus storage and is a smart way to add more living space to your property.

Built with our Perma-Column® Foundation, this slab-on-grade house is professionally designed and engineered. Integrity crews will build your home to the lock-up stage which includes exterior walls, roof, windows, doors and metal siding, plus options such as open or closed lean-to's and raised deck. The interior is ready for you and your contractor to take over and complete.

### **FEATURES**

- 30'x55' garage or workshop
- Over 1400 sq ft of functional space on the second floor
- Space for 3 bedrooms, 2 bathrooms, great room, kitchen & dining area, laundry and storage
- Options to add open or closed lean-to's and raised deck
- Permit ready engineered and stamped drawings
- Warranty covering labour and materials
- Efficient build schedule of 4 6 weeks\*
- Flexibilty complete the interior your way