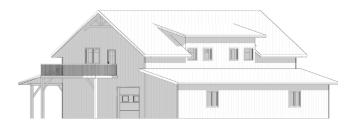

# SLAB-ON-GRADE, BUILT TO LOCK-UP BY INTEGRITY

The Carriage House XL serves a dual purpose - it provides space for a 30'x55' garage or workshop plus over 1400 sq ft of functional space above. The second floor has space for 3 bedrooms, 2 bathrooms, great room, kitchen and dining area, laundry plus storage and is a smart way to add more living space to your property.

### **FEATURES**

- 30'x55' garage or workshop
- Over 1400 sq ft of functional space on the second floor
- Space for 3 bedrooms, 2 bathrooms, great room, kitchen & dining area, laundry and storage
- Options to add open or closed lean-to's and raised deck
- Permit ready engineered and stamped drawings
- Warranty covering labour and materials
- Efficient build schedule of 4 6 weeks\*
- Flexibilty complete the interior your way