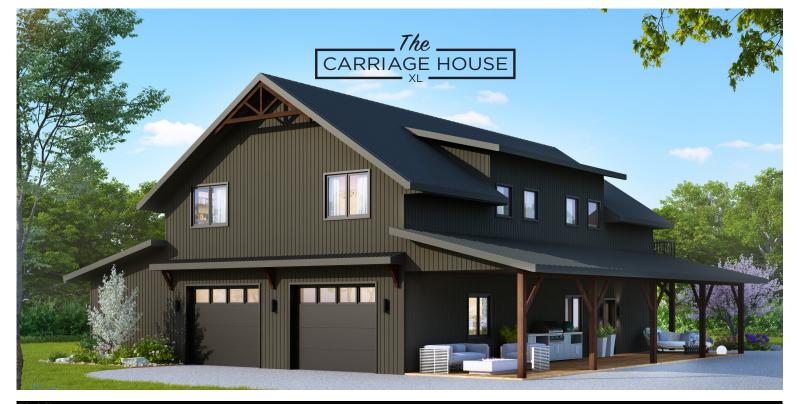

# SLAB-ON-GRADE, BUILT TO LOCK-UP BY INTEGRITY

The Carriage House XL serves a dual purpose - it provides space for a 30'x55' garage or workshop plus over 1400 sq ft of functional space above. The second floor has space for 3 bedrooms, 2 bathrooms, great room, kitchen and dining area, laundry plus storage and is a smart way to add more living space to your property.

Built with our Perma-Column® Foundation, this slab-on-grade house is professionally designed and engineered. Integrity crews will build your home to the lock-up stage which includes exterior walls, roof, windows, doors and metal siding, plus options such as open or closed lean-to's and raised deck. The interior is ready for you and your contractor to take over and complete.

### **FEATURES**

- 30'x55' garage or workshop
- Over 1400 sq ft of functional space on the second floor
- Space for 3 bedrooms, 2 bathrooms, great room, kitchen & dining area, laundry and storage
- Options to add open or closed lean-to's and raised deck
- Permit ready engineered and stamped drawings
- Warranty covering labour and materials
- Efficient build schedule of 4 6 weeks\*
- Flexibilty complete the interior your way