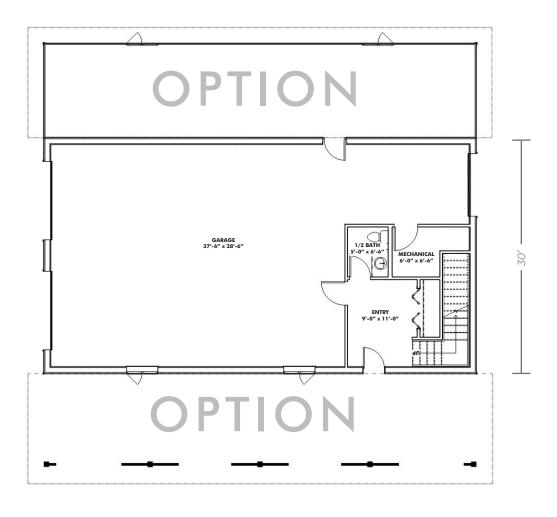

## MAIN FLOOR 30'x55'

\_\_\_\_\_ 55' \_\_\_\_\_

866-974-7678 | sales@integritybuilt.com | www.integritybuilt.com

# SLAB-ON-GRADE, BUILT TO LOCK-UP BY INTEGRITY

The Carriage House XL serves a dual purpose - it provides space for a 30'x55' garage or workshop plus over 1400 sq ft of functional space above. The second floor has space for 3 bedrooms, 2 bathrooms, great room, kitchen and dining area, laundry plus storage and is a smart way to add more living space to your property.

### **FEATURES**

- 30'x55' garage or workshop
- Over 1400 sq ft of functional space on the second floor
- Space for 3 bedrooms, 2 bathrooms, great room, kitchen & dining area, laundry and storage
- Options to add open or closed lean-to's and raised deck
- Permit ready engineered and stamped drawings
- Warranty covering labour and materials
- Efficient build schedule of 4 6 weeks\*
- Flexibilty complete the interior your way