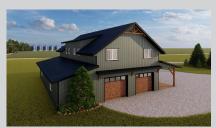

# SLAB-ON-GRADE, BUILT TO LOCK-UP BY INTEGRITY

The Carriage House XL serves a dual purpose - it provides space for a 30'x55' garage or workshop plus over 1400 sq ft of functional space above. The second floor has space for 3 bedrooms, 2 bathrooms, great room, kitchen and dining area, laundry plus storage and is a smart way to add more living space to your property.

Built with our Perma-Column® Foundation, this slab-on-grade house is professionally designed and engineered. Integrity crews will build your home to the lock-up stage which includes exterior walls, roof, windows, doors and metal siding, plus options such as open or closed lean-to's and raised deck. The interior is ready for you and your contractor to take over and complete.

### **FEATURES**

- 30'x55' garage or workshop
- Over 1400 sq ft of functional space on the second floor
- Space for 3 bedrooms, 2 bathrooms, great room, kitchen & dining area, laundry and storage
- Options to add open or closed lean-to's and raised deck
- Permit ready engineered and stamped drawings
- Warranty covering labour and materials
- Efficient build schedule of 4 6 weeks\*
- Flexibilty complete the interior your way