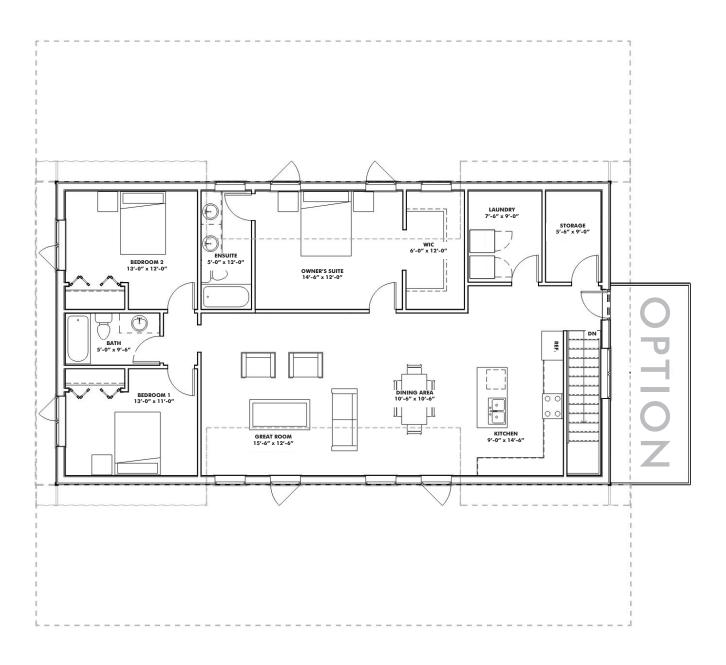

## **SECOND FLOOR 1450 sq ft**

866-974-7678 | sales@integritybuilt.com | www.integritybuilt.com

# SLAB-ON-GRADE, BUILT TO LOCK-UP BY INTEGRITY

The Carriage House XL serves a dual purpose - it provides space for a 30'x55' garage or workshop plus over 1400 sq ft of functional space above. The second floor has space for 3 bedrooms, 2 bathrooms, great room, kitchen and dining area, laundry plus storage and is a smart way to add more living space to your property.

### **FEATURES**

- 30'x55' garage or workshop
- Over 1400 sq ft of functional space on the second floor
- Space for 3 bedrooms, 2 bathrooms, great room, kitchen & dining area, laundry and storage
- Options to add open or closed lean-to's and raised deck
- Permit ready engineered and stamped drawings
- Warranty covering labour and materials
- Efficient build schedule of 4 6 weeks\*
- Flexibilty complete the interior your way