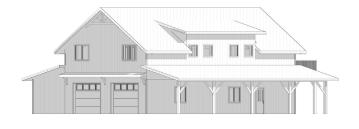

# SLAB-ON-GRADE, BUILT TO LOCK-UP BY INTEGRITY

The Carriage House XL serves a dual purpose - it provides space for a 30'x55' garage or workshop plus over 1400 sq ft of functional space above. The second floor has space for 3 bedrooms, 2 bathrooms, great room, kitchen and dining area, laundry plus storage and is a smart way to add more living space to your property.

Built with our Perma-Column® Foundation, this slab-on-grade house is professionally designed and engineered. Integrity crews will build your home to the lock-up stage which includes exterior walls, roof, windows, doors and metal siding, plus options such as open or closed lean-to's and raised deck. The interior is ready for you and your contractor to take over and complete.