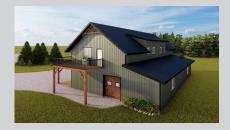

# SLAB-ON-GRADE, BUILT TO LOCK-UP BY INTEGRITY

The Carriage House XL serves a dual purpose - it provides space for a 30'x55' garage or workshop plus over 1400 sq ft of functional space above. The second floor has space for 3 bedrooms, 2 bathrooms, great room, kitchen and dining area, laundry plus storage and is a smart way to add more living space to your property.

Built with our Perma-Column® Foundation, this slab-on-grade house is professionally designed and engineered. Integrity crews will build your home to the lock-up stage which includes exterior walls, roof, windows, doors and metal siding, plus options such as open or closed lean-to's and raised deck. The interior is ready for you and your contractor to take over and complete.

### **FEATURES**

- 30'x55' garage or workshop
- Over 1400 sq ft of functional space on the second floor
- Space for 3 bedrooms, 2 bathrooms, great room, kitchen & dining area, laundry and storage
- Options to add open or closed lean-to's and raised deck
- Permit ready engineered and stamped drawings
- Warranty covering labour and materials
- Efficient build schedule of 4 6 weeks\*
- Flexibilty complete the interior your way