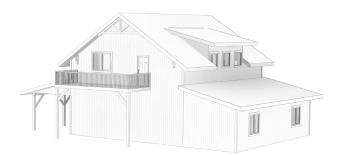

entry
  - Full Glass at dining room
  - 16' x 8' Overhead doors, white, no operator (if applicable).
  - \*As per standard plan designs shown

#### **EXTERIOR WALLS**

- 4 ply 2x8 Laminated posts
- 2x4 horizontal strapping (exterior of post)
- House wrap
- 29 Gauge coloured Metal

#### ROOF

- Engineered roof trusses
- 2x6 strapping
- 7/16" OSB sheathing
- 29 gauge coloured Metal with synthetic underlay

#### WARRANTY

Coverage on labour and materials as follows;

- 1 year: Overhead doors and windows
- 5 years: Defects on supplied material and labour
- 40 years: Metal Finish
- Lifetime: Perma-Column® Foundation

## **AVAILABLE UPGRADES**

- 7/16" OSB Wall Sheathing
- Board and Batten or Horizontal Plank wall metal profiles
- Wainscot metal accent
- Triple Glaze Windows
- Black Windows







YOUR HOME. WHEN AND WHERE YOU WANT.