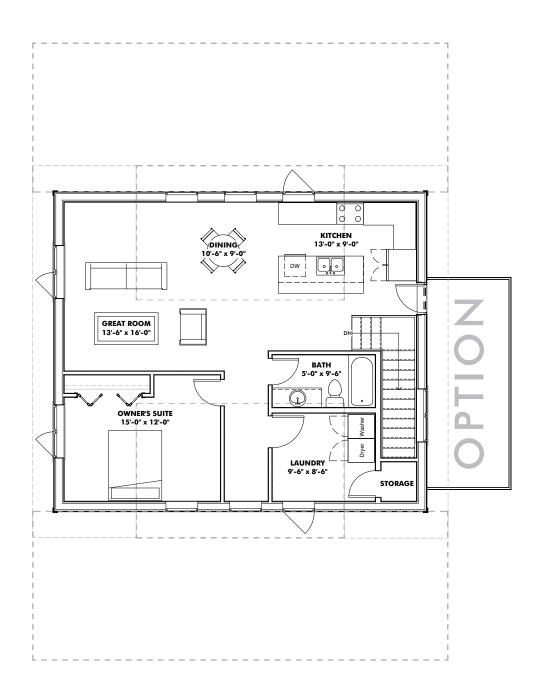

# SLAB-ON-GRADE, BUILT TO LOCK-UP BY INTEGRITY

Much more than a garage and a great way to add extra living space on your property. The Carriage House provides space for a 30'x35' garage or workshop plus over 800 sq ft of functional space above. The second floor has space for 1 bedroom, 1 bathroom, kitchen and dining area, great room, laundry and storage.

## **FEATURES**

- 30'x35' garage or workshop
- Over 800 sq ft of functional space on the second floor
- Space for 1 bedroom, 1 bathroom, kitchen and dining area, great room, laundry and storage
- Options to add open or closed lean-to's and raised deck
- Permit ready engineered and stamped drawings
- Warranty covering labour and materials
- Efficient build schedule of 4 6 weeks\*
- Flexibilty complete the interior your way

# **SECOND FLOOR 873 sq ft**