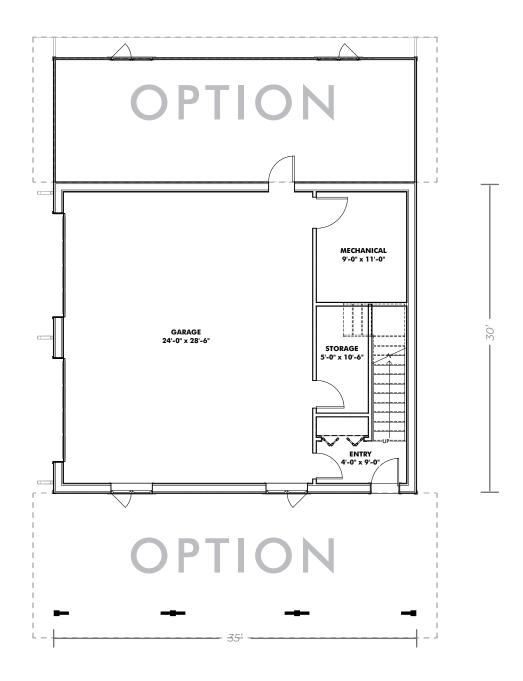

# SLAB-ON-GRADE, BUILT TO LOCK-UP BY INTEGRITY

Much more than a garage and a great way to add extra living space on your property. The Carriage House provides space for a 30'x35' garage or workshop plus over 800 sq ft of functional space above. The second floor has space for 1 bedroom, 1 bathroom, kitchen and dining area, great room, laundry and storage.

## **FEATURES**

- 30'x35' garage or workshop
- Over 800 sq ft of functional space on the second floor
- Space for 1 bedroom, 1 bathroom, kitchen and dining area, great room, laundry and storage
- Options to add open or closed lean-to's and raised deck
- Permit ready engineered and stamped drawings
- Warranty covering labour and materials
- Efficient build schedule of 4 6 weeks\*
- Flexibilty complete the interior your way

# MAIN FLOOR 30'x35'