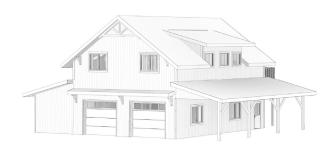

nt entry
  - Full Glass at dining room
  - 16' x 8' Overhead doors, white, no operator (if applicable).
  - \*As per standard plan designs shown

#### **EXTERIOR WALLS**

- 4 ply 2x8 Laminated posts
- 2x4 horizontal strapping (exterior of post)
- House wrap
- 29 Gauge coloured Metal

#### ROOF

- Engineered roof trusses
- 2x6 strapping
- 7/16" OSB sheathing
- 29 gauge coloured Metal with synthetic underlay

#### WARRANTY

Coverage on labour and materials as follows;

- 1 year: Overhead doors and windows
- 5 years: Defects on supplied material and labour
- 40 years: Metal Finish
- Lifetime: Perma-Column® Foundation

## **AVAILABLE UPGRADES**

- 7/16" OSB Wall Sheathing
- Board and Batten or Horizontal Plank wall metal profiles
- Wainscot metal accent
- Triple Glaze Windows
- Black Windows







YOUR HOME. WHEN AND WHERE YOU WANT.