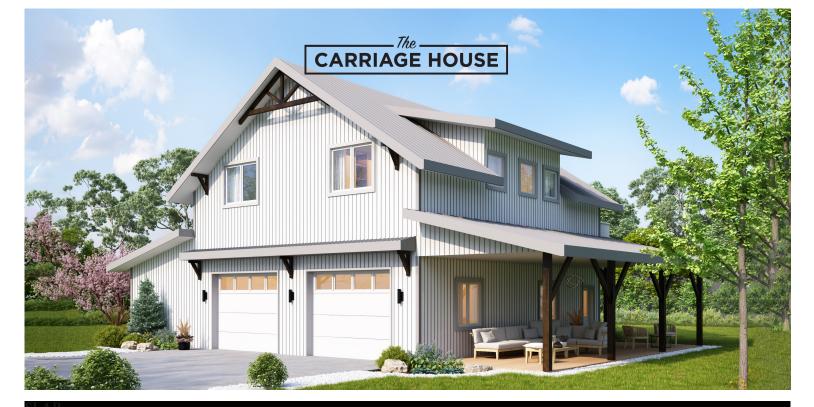

# SLAB-ON-GRADE, BUILT TO LOCK-UP BY INTEGRITY

Much more than a garage and a great way to add extra living space on your property. The Carriage House provides space for a 30'x35' garage or workshop plus over 800 sq ft of functional space above. The second floor has space for 1 bedroom, 1 bathroom, kitchen and dining area, great room, laundry and storage.

Built with our Perma-Column® Foundation, this slab-on-grade house is professionally designed and engineered. Integrity crews will build your home to the lock-up stage which includes exterior walls, roof, windows, doors and metal siding, plus options such as open or closed lean-to's and raised deck. The interior is ready for you and your contractor to take over and complete.

## **FEATURES**

- 30'x35' garage or workshop
- Over 800 sq ft of functional space on the second floor
- Space for 1 bedroom, 1 bathroom, kitchen and dining area, great room, laundry and storage
- Options to add open or closed lean-to's and raised deck
- Permit ready engineered and stamped drawings
- Warranty covering labour and materials
- Efficient build schedule of 4 6 weeks\*
- Flexibilty complete the interior your way

\*schedule may vary

Upgraded model shown