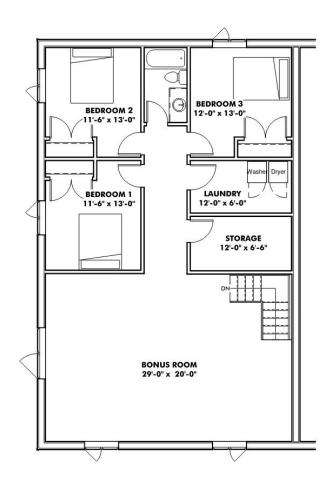

# SLAB-ON-GRADE, BUILT TO LOCK-UP BY INTEGRITY

The Shouse makes outstanding use of its space, including a 48'x70' shop that features 3 overhead doors to easily fit your vehicles, toys and tools. The attached residence is 2 floors offering 2660 sq ft of functional space with room for 4 bedrooms, 2 and a half bathrooms, lower kitchen and dining area, great room, upper floor bonus room, laundry and storage.

### **FEATURES**

- 48'x70' garage and workshop
- 2660 sq ft of living space over 2 floors
- Space for 4 bedrooms, 2 and a half bathrooms, kitchen and dining area, great room, upper floor bonus room, laundry and storage
- Options to add wrap-around lean-to and timber accents
- Permit ready engineered and stamped drawings
- Warranty covering labour and materials
- Efficient build schedule of 4 6 weeks\*
- Flexibilty complete the interior your way

## **SECOND FLOOR 1330 SQ FT**