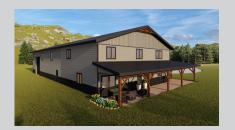

# SLAB-ON-GRADE, BUILT TO LOCK-UP BY INTEGRITY

The Shouse makes outstanding use of its space, including a 48'x70' shop that features 3 overhead doors to easily fit your vehicles, toys and tools. The attached residence is 2 floors offering 2660 sq ft of functional space with room for 4 bedrooms, 2 and a half bathrooms, lower kitchen and dining area, great room, upper floor bonus room, laundry and storage.

Built with our Perma-Column® Foundation, this slab-on-grade house is professionally designed and engineered. Integrity crews will build your home to the lock-up stage which includes exterior walls, roof, windows, doors and metal siding, plus options such as a wrap-around lean-to and timber accents. The interior is prepared and ready for you and your contractor to take over and complete.

### **FEATURES**

- 48'x70' garage and workshop
- 2660 sq ft of living space over 2 floors
- Space for 4 bedrooms, 2 and a half bathrooms, kitchen and dining area, great room, upper floor bonus room, laundry and storage
- Options to add wrap-around lean-to and timber accents
- Permit ready engineered and stamped drawings
- Warranty covering labour and materials
- Efficient build schedule of 4 6 weeks\*
- Flexibilty complete the interior your way