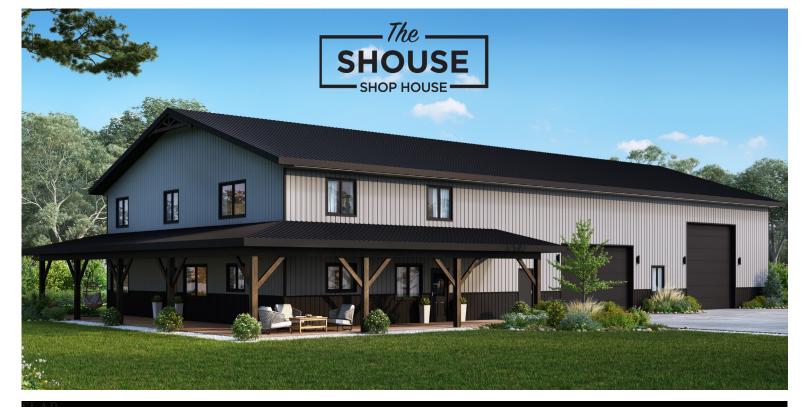

# SLAB-ON-GRADE, BUILT TO LOCK-UP BY INTEGRITY

The Shouse makes outstanding use of its space, including a 48'x70' shop that features 3 overhead doors to easily fit your vehicles, toys and tools. The attached residence is 2 floors offering 2660 sq ft of functional space with room for 4 bedrooms, 2 and a half bathrooms, lower kitchen and dining area, great room, upper floor bonus room, laundry and storage.

Built with our Perma-Column® Foundation, this slab-on-grade house is professionally designed and engineered. Integrity crews will build your home to the lock-up stage which includes exterior walls, roof, windows, doors and metal siding, plus options such as a wrap-around lean-to and timber accents. The interior is prepared and ready for you and your contractor to take over and complete.

### **FEATURES**

- 48'x70' garage and workshop
- 2660 sq ft of living space over 2 floors
- Space for 4 bedrooms, 2 and a half bathrooms, kitchen and dining area, great room, upper floor bonus room, laundry and storage
- Options to add wrap-around lean-to and timber accents
- Permit ready engineered and stamped drawings
- Warranty covering labour and materials
- Efficient build schedule of 4 6 weeks\*
- Flexibilty complete the interior your way