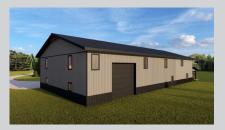

# SLAB-ON-GRADE, BUILT TO LOCK-UP BY INTEGRITY

The Shouse makes outstanding use of its space, including a 48'x70' shop that features 3 overhead doors to easily fit your vehicles, toys and tools. The attached residence is 2 floors offering 2660 sq ft of functional space with room for 4 bedrooms, 2 and a half bathrooms, lower kitchen and dining area, great room, upper floor bonus room, laundry and storage.

### **FEATURES**

- 48'x70' garage and workshop
- 2660 sq ft of living space over 2 floors
- Space for 4 bedrooms, 2 and a half bathrooms, kitchen and dining area, great room, upper floor bonus room, laundry and storage
- Options to add wrap-around lean-to and timber accents
- Permit ready engineered and stamped drawings
- Warranty covering labour and materials
- Efficient build schedule of 4 6 weeks\*
- Flexibilty complete the interior your way