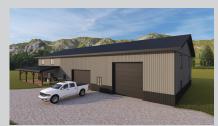

# SLAB-ON-GRADE, BUILT TO LOCK-UP BY INTEGRITY

The Shouse makes outstanding use of its space, including a 48'x70' shop that features 3 overhead doors to easily fit your vehicles, toys and tools. The attached residence is 2 floors offering 2660 sq ft of functional space with room for 4 bedrooms, 2 and a half bathrooms, lower kitchen and dining area, great room, upper floor bonus room, laundry and storage.

### **FEATURES**

- 48'x70' garage and workshop
- 2660 sq ft of living space over 2 floors
- Space for 4 bedrooms, 2 and a half bathrooms, kitchen and dining area, great room, upper floor bonus room, laundry and storage
- Options to add wrap-around lean-to and timber accents
- Permit ready engineered and stamped drawings
- Warranty covering labour and materials
- Efficient build schedule of 4 6 weeks\*
- Flexibilty complete the interior your way