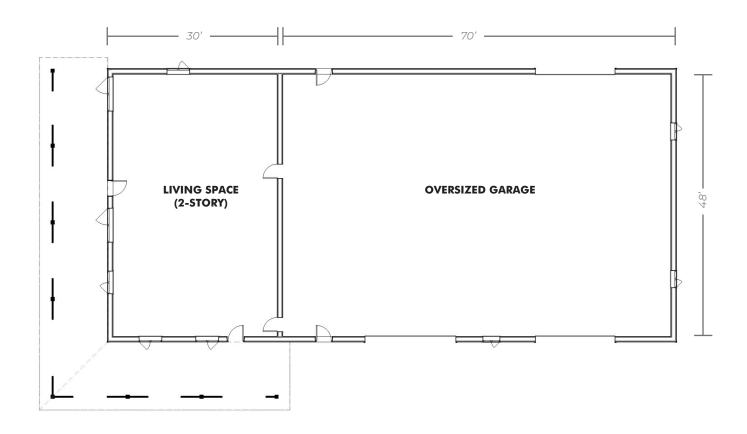

# SLAB-ON-GRADE, BUILT TO LOCK-UP BY INTEGRITY

The Shouse makes outstanding use of its space, including a 48'x70' shop that features 3 overhead doors to easily fit your vehicles, toys and tools. The attached residence is 2 floors offering 2660 sq ft of functional space with room for 4 bedrooms, 2 and a half bathrooms, lower kitchen and dining area, great room, upper floor bonus room, laundry and storage.

### **FEATURES**

- 48'x70' garage and workshop
- 2660 sq ft of living space over 2 floors
- Space for 4 bedrooms, 2 and a half bathrooms, kitchen and dining area, great room, upper floor bonus room, laundry and storage
- Options to add wrap-around lean-to and timber accents
- Permit ready engineered and stamped drawings
- Warranty covering labour and materials
- Efficient build schedule of 4 6 weeks\*
- Flexibilty complete the interior your way

## MAIN FLOOR 1330 sq ft