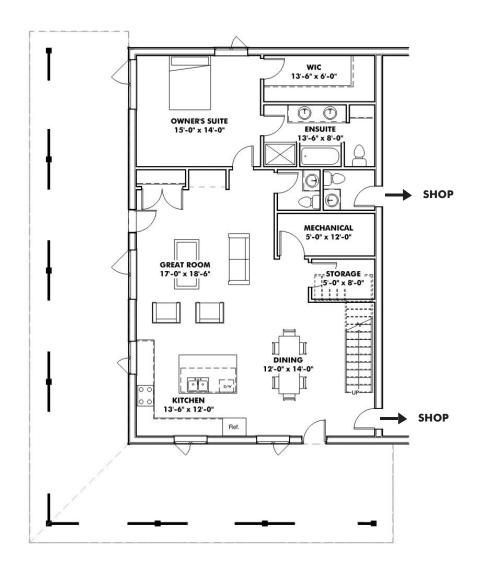

# SLAB-ON-GRADE, BUILT TO LOCK-UP BY INTEGRITY

The Shouse makes outstanding use of its space, including a 48'x70' shop that features 3 overhead doors to easily fit your vehicles, toys and tools. The attached residence is 2 floors offering 2660 sq ft of functional space with room for 4 bedrooms, 2 and a half bathrooms, lower kitchen and dining area, great room, upper floor bonus room, laundry and storage.

### **FEATURES**

- 48'x70' garage and workshop
- 2660 sq ft of living space over 2 floors
- Space for 4 bedrooms, 2 and a half bathrooms, kitchen and dining area, great room, upper floor bonus room, laundry and storage
- Options to add wrap-around lean-to and timber accents
- Permit ready engineered and stamped drawings
- Warranty covering labour and materials
- Efficient build schedule of 4 6 weeks\*
- Flexibilty complete the interior your way

## MAIN FLOOR 1330 sq ft