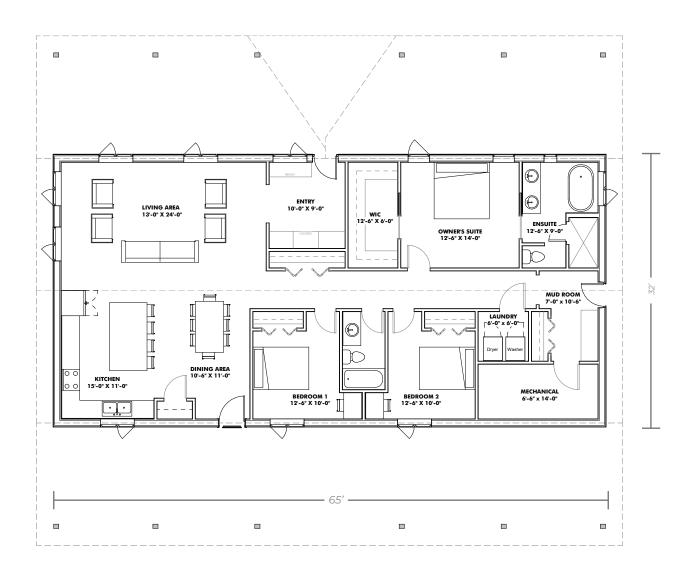

# SLAB-ON-GRADE, BUILT TO LOCK-UP BY INTEGRITY

This attractive 32'x65' bungalow is inspired by simplicity and functionality with approximately 1900 square feet of living space. The Ranch Hand has room for 3 bedrooms, 2 bathrooms, great room, kitchen and dining area, plus laundry, storage, and separate family room space. This model includes a covered porch on both the front and rear of home.

## **FEATURES**

- 1905 sq ft of living space plus full-length covered porches on front and rear
- Space for 3 bedrooms, 2 bathrooms, kitchen and dining area, great room, laundry and storage
- Permit ready engineered and stamped drawings
- Warranty covering labour and materials
- Efficient build schedule of 4 6 weeks\*
- Flexibilty complete the interior your way

## MAIN FLOOR 1905 sq ft