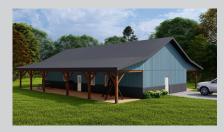

# SLAB-ON-GRADE, BUILT TO LOCK-UP BY INTEGRITY

This attractive 32'x65' bungalow is inspired by simplicity and functionality with approximately 1900 square feet of living space. The Ranch Hand has room for 3 bedrooms, 2 bathrooms, great room, kitchen and dining area, plus laundry, storage, and separate family room space. This model includes a covered porch on both the front and rear of home.

## **FEATURES**

- 1905 sq ft of living space plus full-length covered porches on front and rear
- Space for 3 bedrooms, 2 bathrooms, kitchen and dining area, great room, laundry and storage
- Permit ready engineered and stamped drawings
- Warranty covering labour and materials
- Efficient build schedule of 4 6 weeks\*
- Flexibilty complete the interior your way

\*schedule may vary

Upgraded model shown