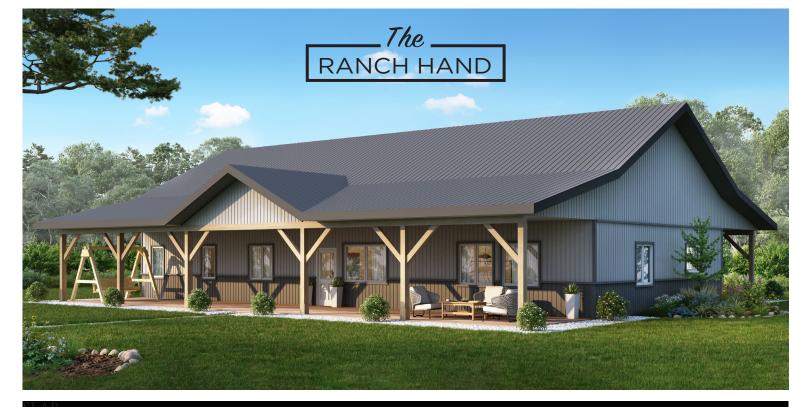

# SLAB-ON-GRADE, BUILT TO LOCK-UP BY INTEGRITY

This attractive 32'x65' bungalow is inspired by simplicity and functionality with approximately 1900 square feet of living space. The Ranch Hand has room for 3 bedrooms, 2 bathrooms, great room, kitchen and dining area, plus laundry, storage, and separate family room space. This model includes a covered porch on both the front and rear of home.

## **FEATURES**

- 1905 sq ft of living space plus full-length covered porches on front and rear
- Space for 3 bedrooms, 2 bathrooms, kitchen and dining area, great room, laundry and storage
- Permit ready engineered and stamped drawings
- Warranty covering labour and materials
- Efficient build schedule of 4 6 weeks\*
- Flexibilty complete the interior your way

\*schedule may vary

Upgraded model shown