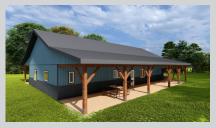

# SLAB-ON-GRADE, BUILT TO LOCK-UP BY INTEGRITY

This attractive 32'x65' bungalow is inspired by simplicity and functionality with approximately 1900 square feet of living space. The Ranch Hand has room for 3 bedrooms, 2 bathrooms, great room, kitchen and dining area, plus laundry, storage, and separate family room space. This model includes a covered porch on both the front and rear of home.

## **FEATURES**

- 1905 sq ft of living space plus full-length covered porches on front and rear
- Space for 3 bedrooms, 2 bathrooms, kitchen and dining area, great room, laundry and storage
- Permit ready engineered and stamped drawings
- Warranty covering labour and materials
- Efficient build schedule of 4 6 weeks\*
- Flexibilty complete the interior your way

\*schedule may vary

Upgraded model shown