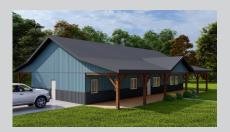

# SLAB-ON-GRADE, BUILT TO LOCK-UP BY INTEGRITY

This attractive 32'x65' bungalow is inspired by simplicity and functionality with approximately 1900 square feet of living space. The Ranch Hand has room for 3 bedrooms, 2 bathrooms, great room, kitchen and dining area, plus laundry, storage, and separate family room space. This model includes a covered porch on both the front and rear of home.

## **FEATURES**

- 1905 sq ft of living space plus full-length covered porches on front and rear
- Space for 3 bedrooms, 2 bathrooms, kitchen and dining area, great room, laundry and storage
- Permit ready engineered and stamped drawings
- Warranty covering labour and materials
- Efficient build schedule of 4 6 weeks\*
- Flexibilty complete the interior your way

\*schedule may vary

Upgraded model shown