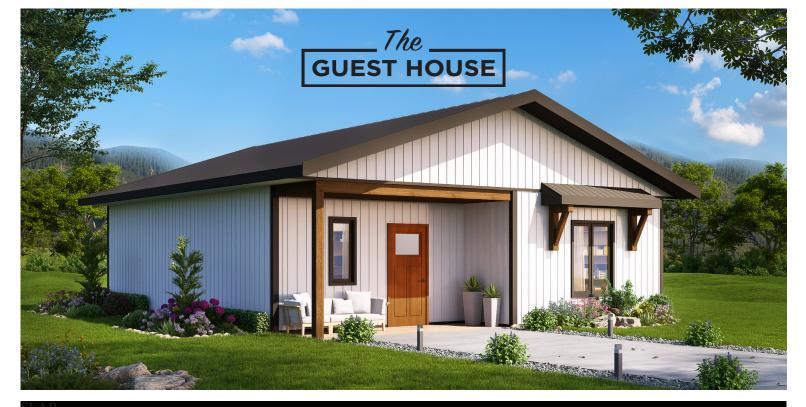

# SLAB-ON-GRADE, BUILT TO LOCK-UP BY INTEGRITY

This 30' x 35' bungalow is designed with compact efficiency in mind. Featuring 2 full bedrooms, main bath and a cozy living area, the Guest House is the perfect additional building on your property. Use it as a true guest house, for hired help, a mother-in-law suite, your getaway cabin or your personal residence - the usage opportunities of the building are endless!

Built with our Perma-Column® Foundation, this slab-on-grade house is professionally designed and engineered. Integrity crews will build your home to the lock-up stage which includes exterior walls, roof, windows, doors and metal siding, plus a wrap-around lean-to. The interior is ready for you and your contractor to take over and complete.

\*schedule may vary

Upgraded model shown