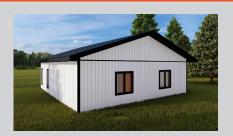

# SLAB-ON-GRADE, BUILT TO LOCK-UP BY INTEGRITY

This 30' x 35' bungalow is designed with compact efficiency in mind. Featuring 2 full bedrooms, main bath and a cozy living area, the Guest House is the perfect additional building on your property. Use it as a true guest house, for hired help, a mother-in-law suite, your getaway cabin or your personal residence - the usage opportunities of the building are endless!

Built with our Perma-Column® Foundation, this slab-on-grade house is professionally designed and engineered. Integrity crews will build your home to the lock-up stage which includes exterior walls, roof, windows, doors and metal siding, plus a wrap-around lean-to. The interior is ready for you and your contractor to take over and complete.