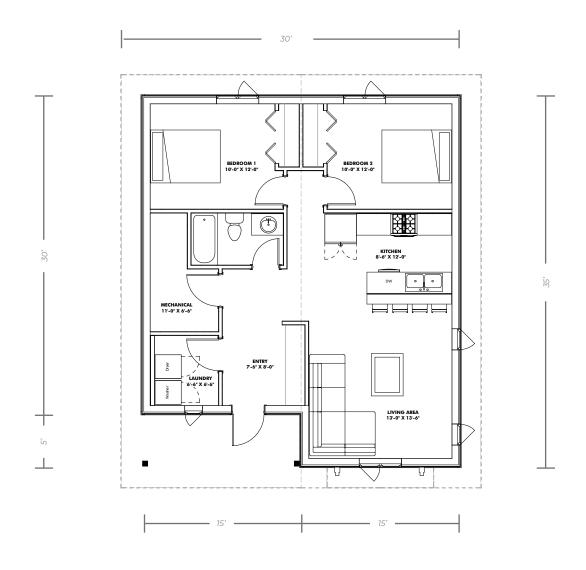

# MAIN FLOOR 880 sq ft

The Guest House comes with a complete drawing package, including the floor plan for permit application.

## **FEATURES**

- 2 bed, 1 bath bungalow with 880sq ft of customizable living space
- Permit ready engineered and stamped drawings
- Warranty covering labour and materials
- Efficient build schedule of 4 6 weeks\*
- Flexibilty complete the interior your way