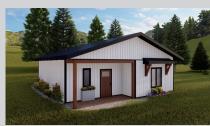

# SLAB-ON-GRADE, BUILT TO LOCK-UP BY INTEGRITY

This 30' x 35' bungalow is designed with compact efficiency in mind. Featuring 2 full bedrooms, main bath and a cozy living area, the Guest House is the perfect additional building on your property. Use it as a true guest house, for hired help, a mother-in-law suite, your getaway cabin or your personal residence - the usage opportunities of the building are endless!

Built with our Perma-Column® Foundation, this slab-on-grade house is professionally designed and engineered. Integrity crews will build your home to the lock-up stage which includes exterior walls, roof, windows, doors and metal siding, plus a wrap-around lean-to. The interior is ready for you and your contractor to take over and complete.