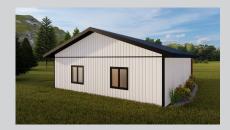

# SLAB-ON-GRADE, BUILT TO LOCK-UP BY INTEGRITY

This 30' x 35' bungalow is designed with compact efficiency in mind. Featuring 2 full bedrooms, main bath and a cozy living area, the Guest House is the perfect additional building on your property. Use it as a true guest house, for hired help, a mother-in-law suite, your getaway cabin or your personal residence - the usage opportunities of the building are endless!

Built with our Perma-Column® Foundation, this slab-on-grade house is professionally designed and engineered. Integrity crews will build your home to the lock-up stage which includes exterior walls, roof, windows, doors and metal siding, plus a wrap-around lean-to. The interior is ready for you and your contractor to take over and complete.