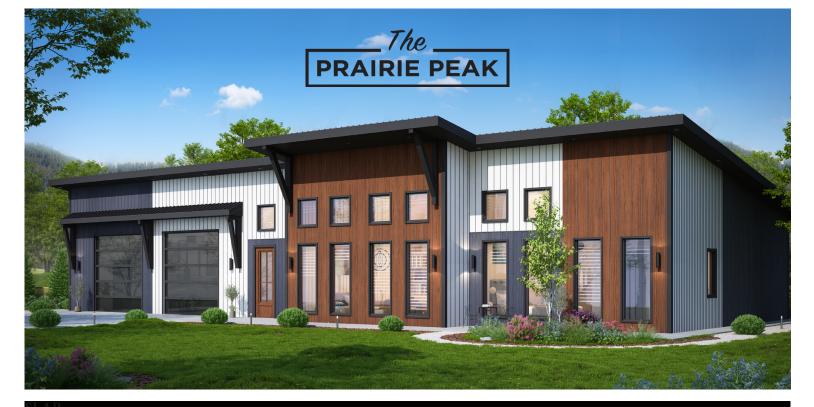

# SLAB-ON-GRADE, BUILT TO LOCK-UP BY INTEGRITY

The Prairie Peak with its modern single-slope roof design is a family home built for visual impact and practicality. Well thought out at 1570 sq ft, this home has all the necessities in a smart layout. The 32'  $\times$  35' garage leads to the organized mudroom with quick access to the kitchen featuring an enviable island and large pantry. Open to the Great room with soaring sloped ceilings and right off of the formal front entry, this bright space with double-stacked windows is designed to impress! With 2 and  $\frac{1}{2}$  baths, 2 bedrooms and the Owner's suite featuring the same sloped ceiling and windows, this home feels like a retreat.

Built with our Perma-Column® Foundation, this slab-on-grade house is professionally designed and engineered. Integrity crews will build your home to the lock-up stage which includes exterior walls, roof, windows, doors and metal siding, plus a wrap-around lean-to. The interior is ready for you and your contractor to take over and complete.

## **FEATURES**

- 3 bedroom, 2 ½ bath bungalow with 1570 sq ft of customizable living space
- 1025 sq ft of Garage Space 32' x 35'. 9' rear wall height, 14' front wall height
- Permit ready engineered and stamped drawings
- Warranty covering labour and materials
- Efficient build schedule of 4 6 weeks\*
- Flexibilty complete the interior your way

\*schedule may vary

Upgraded model shown