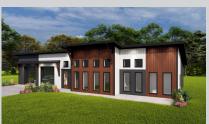

# SLAB-ON-GRADE, BUILT TO LOCK-UP BY INTEGRITY

The Prairie Peak with its modern single-slope roof design is a family home built for visual impact and practicality. Well thought out at 1570 sq ft, this home has all the necessities in a smart layout. The 32'  $\times$  35' garage leads to the organized mudroom with quick access to the kitchen featuring an enviable island and large pantry. Open to the Great room with soaring sloped ceilings and right off of the formal front entry, this bright space with double-stacked windows is designed to impress! With 2 and  $\frac{1}{2}$  baths, 2 bedrooms and the Owner's suite featuring the same sloped ceiling and windows, this home feels like a retreat.

Built with our Perma-Column® Foundation, this slab-on-grade house is professionally designed and engineered. Integrity crews will build your home to the lock-up stage which includes exterior walls, roof, windows, doors and metal siding, plus a wrap-around lean-to. The interior is ready for you and your contractor to take over and complete.

\*schedule may vary

Upgraded model shown