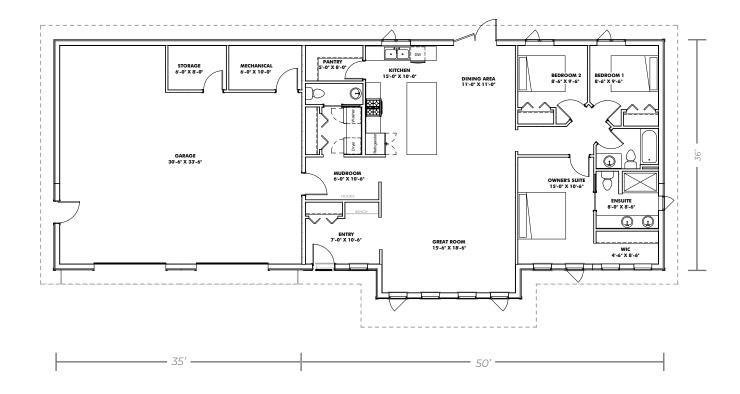

# SLAB-ON-GRADE, BUILT TO LOCK-UP BY INTEGRITY

The Prairie Peak with its modern single-slope roof design is a family home built for visual impact and practicality. Well thought out at 1570 sq ft, this home has all the necessities in a smart layout. The 32'  $\times$  35' garage leads to the organized mudroom with quick access to the kitchen featuring an enviable island and large pantry. Open to the Great room with soaring sloped ceilings and right off of the formal front entry, this bright space with double-stacked windows is designed to impress! With 2 and  $\frac{1}{2}$  baths, 2 bedrooms and the Owner's suite featuring the same sloped ceiling and windows, this home feels like a retreat.

The Prairie Peak comes with a complete drawing package, including the floor plan for permit application.

## **FEATURES**

- 3 bedroom, 2 ½ bath bungalow with 1570 sq ft of customizable living space
- 1025 sq ft of Garage Space 32' x 35'. 9' rear wall height, 14' front wall height
- Permit ready engineered and stamped drawings
- Warranty covering labour and materials
- Efficient build schedule of 4 6 weeks\*
- Flexibilty complete the interior your way

## MAIN FLOOR 1570 sq ft