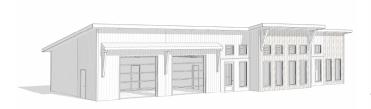

# SLAB-ON-GRADE, BUILT TO LOCK-UP BY INTEGRITY

The Prairie Peak with its modern single-slope roof design is a family home built for visual impact and practicality. Well thought out at 1570 sq ft, this home has all the necessities in a smart layout. The 32'  $\times$  35' garage leads to the organized mudroom with quick access to the kitchen featuring an enviable island and large pantry. Open to the Great room with soaring sloped ceilings and right off of the formal front entry, this bright space with double-stacked windows is designed to impress! With 2 and  $\frac{1}{2}$  baths, 2 bedrooms and the Owner's suite featuring the same sloped ceiling and windows, this home feels like a retreat.

\*schedule may vary

Upgraded model shown