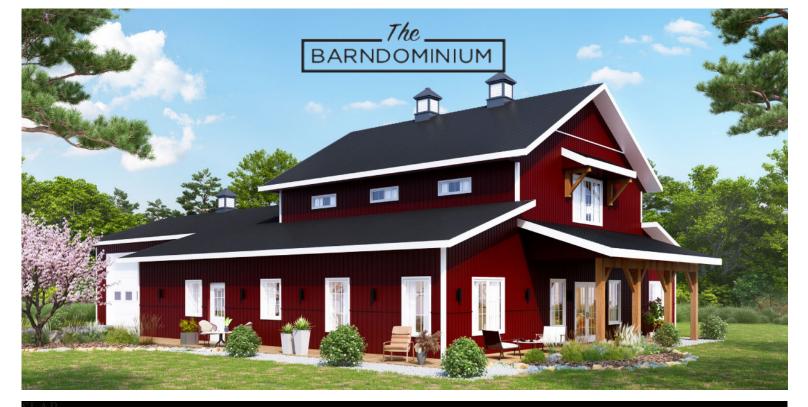

# SLAB-ON-GRADE, BUILT TO LOCK-UP BY INTEGRITY

The Barndominium, with its country design, open concept and abundance of natural light, combines a beautiful family home with the utility of an attached working area. The residence offers over 2500 sq ft of living space featuring an open-concept living area with a large kitchen and dining area, as well as three bedrooms, 2 full bathrooms and 2 half bathrooms, mud room and laundry. The second floor boasts a large bonus area. Attached to the living space is an oversized garage or workspace that can be further customized to meet your lifestyle.

Built with our Perma-Column® Foundation, this slab-on-grade house is professionally designed and engineered. Integrity crews will build your home to the lock-up stage which includes exterior walls, roof, windows, doors and metal siding. The interior is ready for you and your contractor to take over and complete.

### **FEATURES**

- 1958 sq ft of main floor living space with an additional 560 sq ft of usable space on the second floor
- Space for 3 bedrooms, 2 full baths and 2 half bathrooms, an extra large open concept plan for a full kitchen, dining and sitting area, plus laundry and mud room
- Upper floor bonus room
- 30' x 50' attached garage or workspace
- Permit ready engineered and stamped drawings
- Warranty covering labour and materials
- Efficient build schedule of 4 6 weeks\*
- Flexibilty complete the interior your way

\*schedule may vary

Upgraded model shown