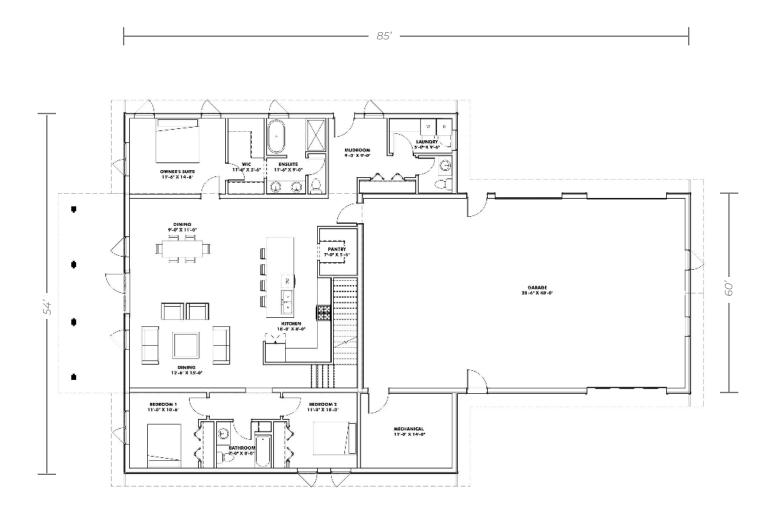

# SLAB-ON-GRADE, BUILT TO LOCK-UP BY INTEGRITY

The Barndominium, with its country design, open concept and abundance of natural light, combines a beautiful family home with the utility of an attached working area. The residence offers over 2500 sq ft of living space featuring an open-concept living area with a large kitchen and dining area, as well as three bedrooms, 2 full bathrooms and 2 half bathrooms, mud room and laundry. The second floor boasts a large bonus area. Attached to the living space is an oversized garage or workspace that can be further customized to meet your lifestyle.

### **FEATURES**

- 1958 sq ft of main floor living space with an additional 560 sq ft of usable space on the second floor
- Space for 3 bedrooms, 2 full baths and 2 half bathrooms, an extra large open concept plan for a full kitchen, dining and sitting area, plus laundry and mud room
- Upper floor bonus room
- 30' x 50' attached garage or workspace
- Permit ready engineered and stamped drawings
- Warranty covering labour and materials
- Efficient build schedule of 4 6 weeks\*
- Flexibilty complete the interior your way

## MAIN FLOOR 1958 sq ft