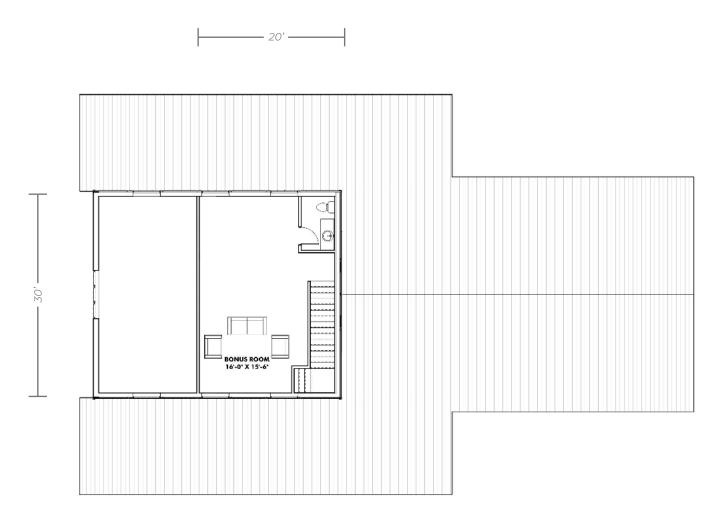

# SLAB-ON-GRADE, BUILT TO LOCK-UP BY INTEGRITY

The Barndominium, with its country design, open concept and abundance of natural light, combines a beautiful family home with the utility of an attached working area. The residence offers over 2500 sq ft of living space featuring an open-concept living area with a large kitchen and dining area, as well as three bedrooms, 2 full bathrooms and 2 half bathrooms, mud room and laundry. The second floor boasts a large bonus area. Attached to the living space is an oversized garage or workspace that can be further customized to meet your lifestyle.

### **FEATURES**

- 1958 sq ft of main floor living space with an additional 560 sq ft of usable space on the second floor
- Space for 3 bedrooms, 2 full baths and 2 half bathrooms, an extra large open concept plan for a full kitchen, dining and sitting area, plus laundry and mud room
- Upper floor bonus room
- 30' x 50' attached garage or workspace
- Permit ready engineered and stamped drawings
- Warranty covering labour and materials
- Efficient build schedule of 4 6 weeks\*
- Flexibilty complete the interior your way

## **SECOND FLOOR 560 sq ft**