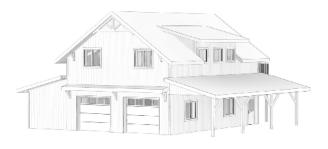

# SLAB-ON-GRADE, BUILT TO LOCK-UP BY INTEGRITY

Much more than a garage and a great way to add extra living space on your property. The Carriage House provides space for a 30'x35' garage or workshop plus over 800 sq ft of functional space above. The second floor has space for 1 bedroom, 1 bathroom, kitchen and dining area, great room, laundry and storage.