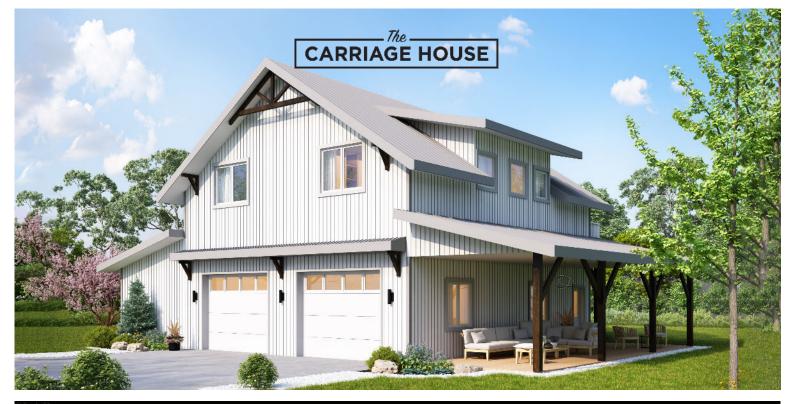

# SLAB-ON-GRADE, BUILT TO LOCK-UP BY INTEGRITY

Much more than a garage and a great way to add extra living space on your property. The Carriage House provides space for a 30'x35' garage or workshop plus over 800 sq ft of functional space above. The second floor has space for 1 bedroom, 1 bathroom, kitchen and dining area, great room, laundry and storage.

Built with our Perma-Column® Foundation, this slab-on-grade house is professionally designed and engineered. Integrity crews will build your home to the lock-up stage which includes exterior walls, roof, windows, doors and metal siding, plus options such as open or closed lean-to's and raised deck. The interior is ready for you and your contractor to take over and complete.

### **FEATURES**

- 30'x35' garage or workshop
- Over 800 sq ft of functional space on the second floor
- Space for 1 bedroom, 1 bathroom, kitchen and dining area, great room, laundry and storage
- Options to add open or closed lean-to's and raised deck
- Permit ready engineered and stamped drawings
- Warranty covering labour and materials
- Efficient build schedule of 4 6 weeks\*
- Flexibilty complete the interior your way