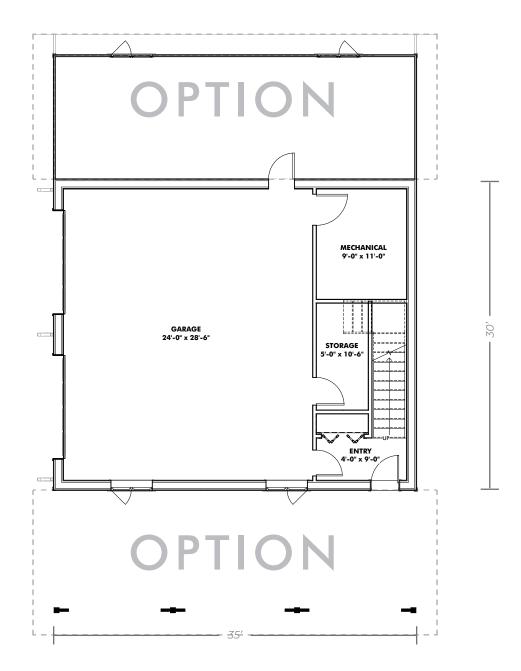

## MAIN FLOOR 30'x35'

1-866-974-7678 | sales@integritybuilt.com | www.integritybuilt.com