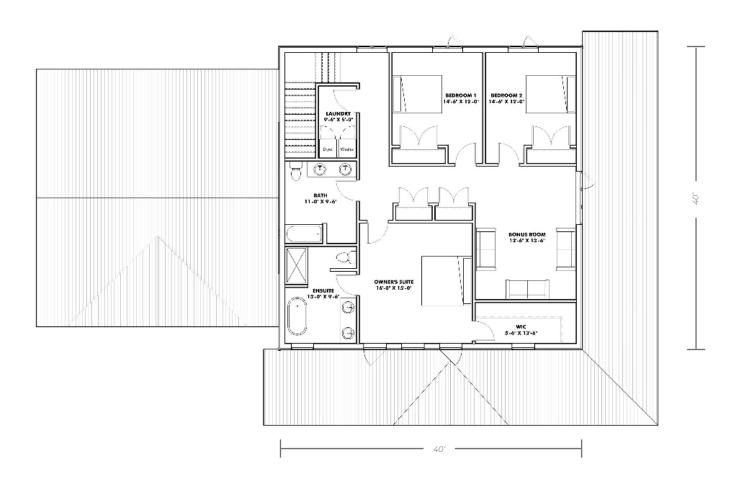

## **FEATURES**

- 2-car garage
- 2952 sq ft of living space over 2 floors
- Space for 3 bedrooms, 3 and a half bathrooms, kitchen and dining area, great room, upper floor bonus room, home office, an oversized mud room and laundry
- Option for a wrap-around lean-to with fir timber posts and beam
- Permit ready engineered and stamped drawings
- Warranty covering labour and materials
- Efficient build schedule of 4 6 weeks\*
- Flexibilty complete the interior your way

## **SECOND FLOOR 1476 SQ FT**