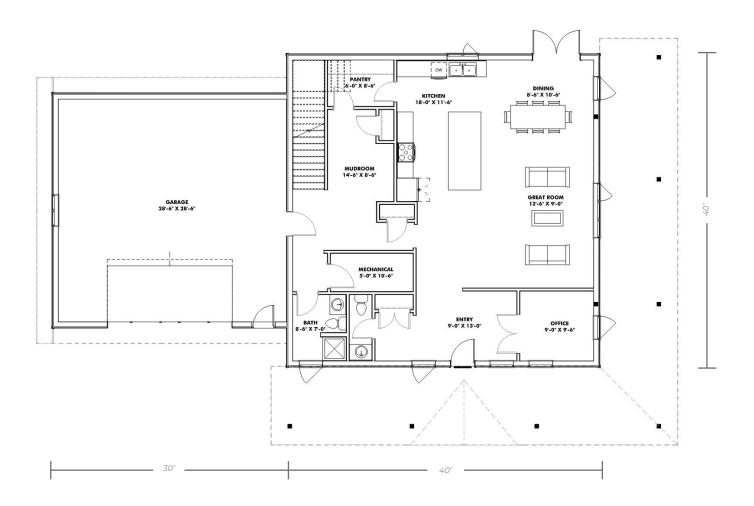

## **FEATURES**

- 2-car garage
- 2952 sq ft of living space over 2 floors
- Space for 3 bedrooms, 3 and a half bathrooms, kitchen and dining area, great room, upper floor bonus room, home office, an oversized mud room and laundry
- Option for a wrap-around lean-to with fir timber posts and beam
- Permit ready engineered and stamped drawings
- Warranty covering labour and materials
- Efficient build schedule of 4 6 weeks\*
- Flexibilty complete the interior your way

## MAIN FLOOR 1476 sq ft