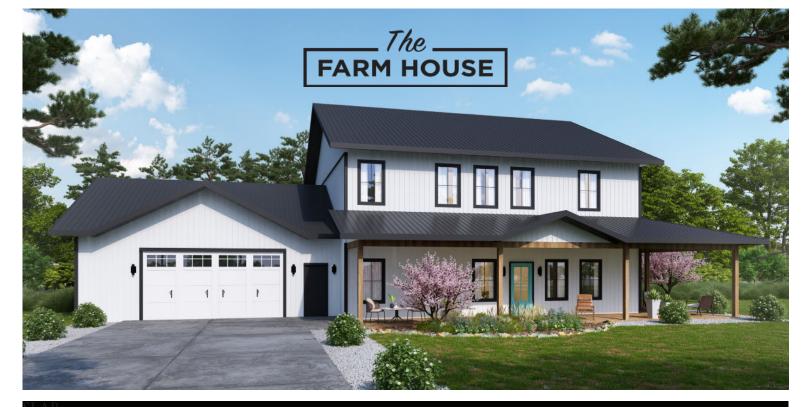

# SLAB-ON-GRADE, BUILT TO LOCK-UP BY INTEGRITY

Inspired by the traditional farmhouse, this 2-story model features clean lines, an abundance of windows plus a wrap-around porch, allowing it to stand out beautifully against the rural landscape. With over 2900 sq ft of living space, this home provides the canvas for the floor plan of your dreams for family and friends to enjoy.

Built with our Perma-Column® Foundation, this slab-on-grade house is professionally designed and engineered. Integrity crews will build your home to the lock-up stage which includes exterior walls, roof, windows, doors and metal siding, plus a wrap-around lean-to. The interior is ready for you and your contractor to take over and complete.

## **FEATURES**

- 2-car garage
- 2952 sq ft of living space over 2 floors
- Space for 3 bedrooms, 3 and a half bathrooms, kitchen and dining area, great room, upper floor bonus room, home office, an oversized mud room and laundry
- Option for a wrap-around lean-to with fir timber posts and beam
- Permit ready engineered and stamped drawings
- Warranty covering labour and materials
- Efficient build schedule of 4 6 weeks\*
- Flexibilty complete the interior your way