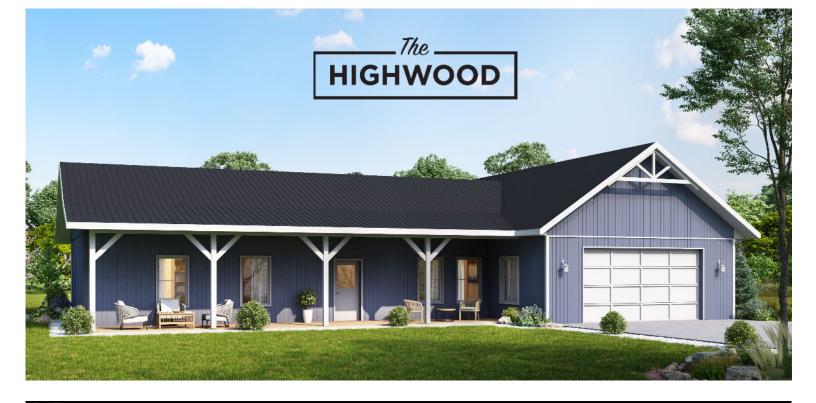

# SLAB-ON-GRADE, BUILT TO LOCK-UP BY INTEGRITY

The Highwood is a beautiful bungalow that provides room for you and your family while maintaining affordability. With over 2100 square feet of living space, there is room for an owner's suite with walk-in closet and ensuite, 2 bedrooms, 2 bathrooms, large kitchen with walk-in pantry and dining area, great room, plus a laundry room, home office and mud room. The floor plan also includes a 2-car garage and a covered porch on both the front and rear side of the home.

## **FEATURES**

- 2118 sq ft of living space and a 2-car garage
- Full-length covered porches on front and rear
- An owner's suite with walk-in-closet and ensuite, 2 bedrooms, 2 bathrooms, a home office, a large kitchen with walk-in pantry and dining area, a great room, plus a laundry room and mud room
- Permit ready engineered and stamped drawings
- Warranty covering labour and materials
- Efficient build schedule of 4 6 weeks\*
- Flexibilty complete the interior your way