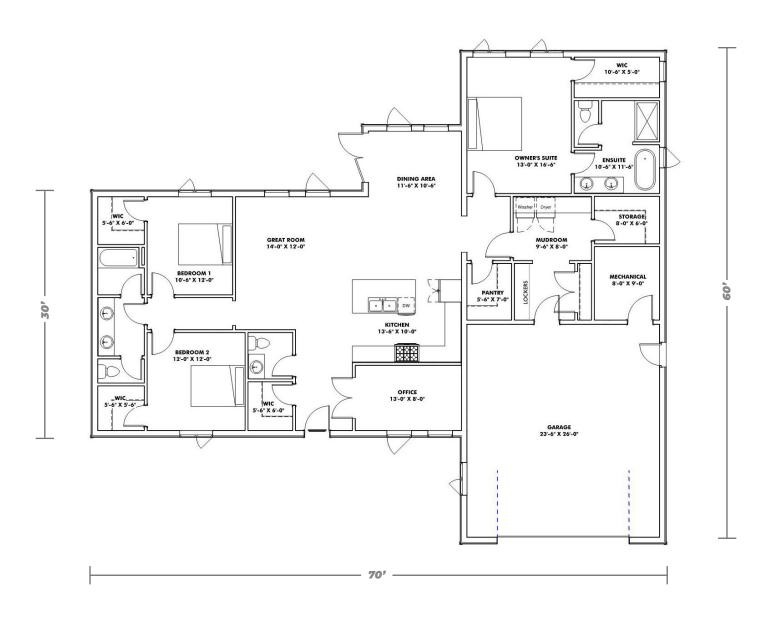

# SLAB-ON-GRADE, BUILT TO LOCK-UP BY INTEGRITY

The Highwood is a beautiful bungalow that provides room for you and your family while maintaining affordability. With over 2100 square feet of living space, there is room for an owner's suite with walk-in closet and ensuite, 2 bedrooms, 2 bathrooms, large kitchen with walk-in pantry and dining area, great room, plus a laundry room, home office and mud room. The floor plan also includes a 2-car garage and a covered porch on both the front and rear side of the home.

## **FEATURES**

- 2118 sq ft of living space and a 2-car garage
- Full-length covered porches on front and rear
- An owner's suite with walk-in-closet and ensuite, 2 bedrooms, 2 bathrooms, a home office, a large kitchen with walk-in pantry and dining area, a great room, plus a laundry room and mud room
- Permit ready engineered and stamped drawings
- Warranty covering labour and materials
- Efficient build schedule of 4 6 weeks\*
- Flexibilty complete the interior your way

## MAIN FLOOR 2118 sq ft