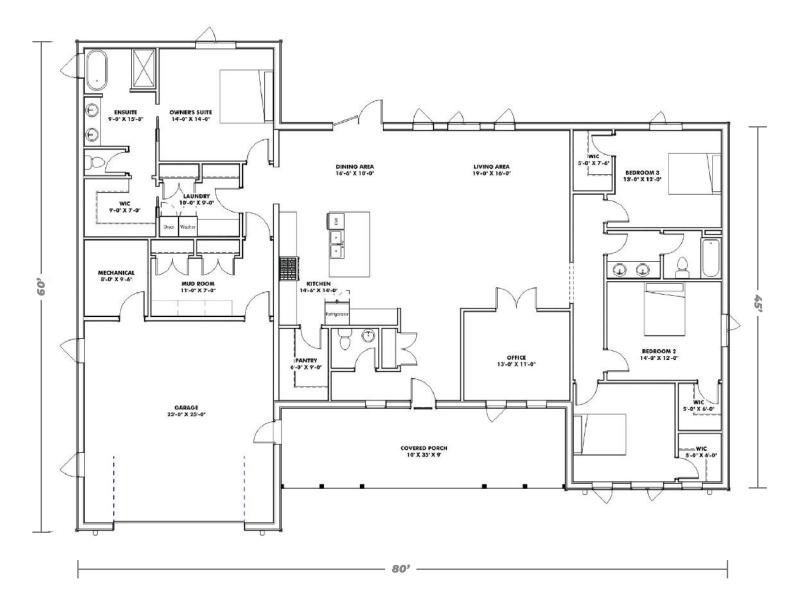

# SLAB-ON-GRADE, BUILT TO LOCK-UP BY INTEGRITY

The Homestead is a bungalow that provides room for you and your family. With more than 2700 square feet of living space, there is room for a large owner's suite with walk-in closet and ensuite, 3 bedrooms, 2 bathrooms, home office, large kitchen with walk-in pantry and dining area, great room, laundry and mudroom. The model also includes a 2-car garage and a covered front porch.

## **FEATURES**

- 2786 sq ft of living space plus a covered front porch and a 2-car garage
- Space for owner's suite with walk-in closet and ensuite, 3 bedrooms, 2 bathrooms, home office, large kitchen with walk-in pantry and dining area, great room, laundry, and mudroom
- Option to add awnings on front windows
- Permit ready engineered and stamped drawings
- Warranty covering labour and materials
- Efficient build schedule of 4 6 weeks\*
- Flexibilty complete the interior your way

### MAIN FLOOR 2786 sq ft

1-866-974-7678 | sales@integritybuilt.com | www.integritybuilt.com