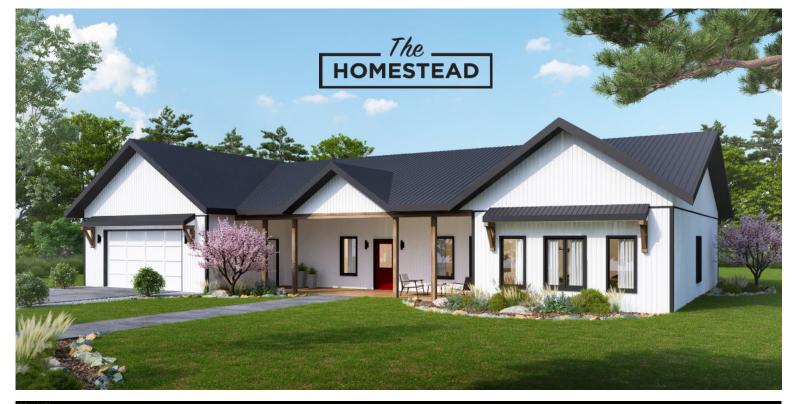

# SLAB-ON-GRADE, BUILT TO LOCK-UP BY INTEGRITY

The Homestead is a bungalow that provides room for you and your family. With more than 2700 square feet of living space, there is room for a large owner's suite with walk-in closet and ensuite, 3 bedrooms, 2 bathrooms, home office, large kitchen with walk-in pantry and dining area, great room, laundry and mudroom. The model also includes a 2-car garage and a covered front porch.

Built with our Perma-Column® Foundation, this slab-on-grade house is professionally designed and engineered. Integrity crews will build your home to the lock-up stage which includes exterior walls, windows, doors, and metal roofing. The interior is ready for you and your contractor to take over and complete.

## **FEATURES**

- 2786 sq ft of living space plus a covered front porch and a 2-car garage
- Space for owner's suite with walk-in closet and ensuite, 3 bedrooms, 2 bathrooms, home office, large kitchen with walk-in pantry and dining area, great room, laundry, and mudroom
- Option to add awnings on front windows
- Permit ready engineered and stamped drawings
- Warranty covering labour and materials
- Efficient build schedule of 4 6 weeks\*
- Flexibilty complete the interior your way