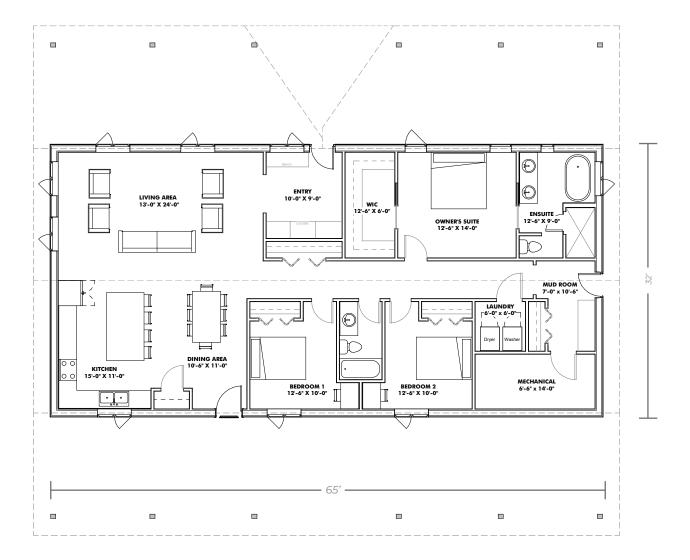

# SLAB-ON-GRADE, BUILT TO LOCK-UP BY INTEGRITY

This attractive 32'x65' bungalow is inspired by simplicity and functionality with approximately 1900 square feet of living space. The Ranch Hand has room for 3 bedrooms, 2 bathrooms, great room, kitchen and dining area, plus laundry, storage, and separate family room space. This model includes a covered porch on both the front and rear of home.

The Ranch Hand also comes with a complete drawing package, including the floor plan for permit application.

## **FEATURES**

- 1905 sq ft of living space plus full-length covered porches on front and rear
- Space for 3 bedrooms, 2 bathrooms, kitchen and dining area, great room, laundry and storage
- Permit ready engineered and stamped drawings
- Warranty covering labour and materials
- Efficient build schedule of 4 6 weeks\*
- Flexibilty complete the interior your way

### MAIN FLOOR 1905 sq ft

1-866-974-7678 | sales@integritybuilt.com | www.integritybuilt.com