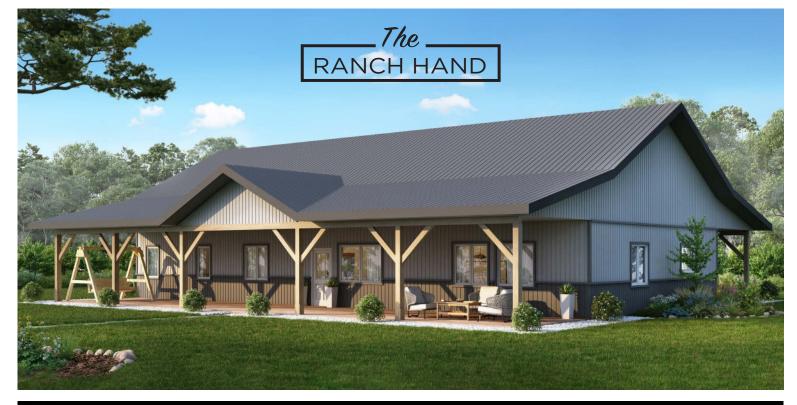

# SLAB-ON-GRADE, BUILT TO LOCK-UP BY INTEGRITY

This attractive 32'x65' bungalow is inspired by simplicity and functionality with approximately 1900 square feet of living space. The Ranch Hand has room for 3 bedrooms, 2 bathrooms, great room, kitchen and dining area, plus laundry, storage, and separate family room space. This model includes a covered porch on both the front and rear of home.

Built with our Perma-Column® Foundation, this slab-on-grade house is professionally designed and engineered. Integrity crews will build your home to the lock-up stage which includes exterior walls, roof, windows, doors and metal siding. The interior is ready for you and your contractor to take over and complete.

## **FEATURES**

- 1905 sq ft of living space plus full-length covered porches on front and rear
- Space for 3 bedrooms, 2 bathrooms, kitchen and dining area, great room, laundry and storage
- Permit ready engineered and stamped drawings
- Warranty covering labour and materials
- Efficient build schedule of 4 6 weeks\*
- Flexibilty complete the interior your way