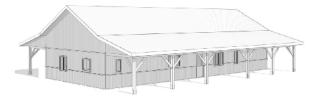

# SLAB-ON-GRADE, BUILT TO LOCK-UP BY INTEGRITY

This attractive 32'x65' bungalow is inspired by simplicity and functionality with approximately 1900 square feet of living space. The Ranch Hand has room for 3 bedrooms, 2 bathrooms, great room, kitchen and dining area, plus laundry, storage, and separate family room space. This model includes a covered porch on both the front and rear of home.

Built with our Perma-Column® Foundation, this slab-on-grade house is professionally designed and engineered. Integrity crews will build your home to the lock-up stage which includes exterior walls, roof, windows, doors and metal siding. The interior is ready for you and your contractor to take over and complete.

## **FEATURES**

- 1905 sq ft of living space plus full-length covered porches on front and rear
- Space for 3 bedrooms, 2 bathrooms, kitchen and dining area, great room, laundry and storage
- Permit ready engineered and stamped drawings
- Warranty covering labour and materials
- Efficient build schedule of 4 6 weeks\*
- Flexibilty complete the interior your way