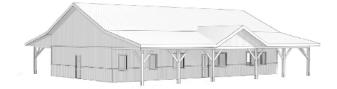

# SLAB-ON-GRADE, BUILT TO LOCK-UP BY INTEGRITY

This attractive 32'x65' bungalow is inspired by simplicity and functionality with approximately 1900 square feet of living space. The Ranch Hand has room for 3 bedrooms, 2 bathrooms, great room, kitchen and dining area, plus laundry, storage, and separate family room space. This model includes a covered porch on both the front and rear of home.

Built with our Perma-Column® Foundation, this slab-on-grade house is professionally designed and engineered. Integrity crews will build your home to the lock-up stage which includes exterior walls, roof, windows, doors and metal siding. The interior is ready for you and your contractor to take over and complete.

## **FEATURES**

- 1905 sq ft of living space plus full-length covered porches on front and rear
- Space for 3 bedrooms, 2 bathrooms, kitchen and dining area, great room, laundry and storage
- Permit ready engineered and stamped drawings
- Warranty covering labour and materials
- Efficient build schedule of 4 6 weeks\*
- Flexibilty complete the interior your way