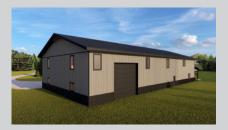

# SLAB-ON-GRADE, BUILT TO LOCK-UP BY INTEGRITY

The Shouse makes outstanding use of its space, including a 48'x70' shop that features 3 overhead doors to easily fit your vehicles, toys and tools. The attached residence is 2 floors offering 2660 sq ft of functional space with room for 4 bedrooms, 2 and a half bathrooms, lower kitchen and dining area, great room, upper floor bonus room, laundry and storage.

### **FEATURES**

- 48'x70' garage and workshop
- 2660 sq ft of living space over 2 floors
- Space for 4 bedrooms, 2 and a half bathrooms, kitchen and dining area, great room, upper floor bonus room, laundry and storage
- Options to add wrap-around lean-to and timber accents
- Permit ready engineered and stamped drawings
- Warranty covering labour and materials
- Efficient build schedule of 4 6 weeks\*
- Flexibilty complete the interior your way