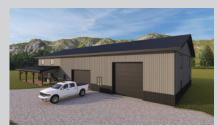

# SLAB-ON-GRADE, BUILT TO LOCK-UP BY INTEGRITY

The Shouse makes outstanding use of its space, including a 48'x70' shop that features 3 overhead doors to easily fit your vehicles, toys and tools. The attached residence is 2 floors offering 2660 sq ft of functional space with room for 4 bedrooms, 2 and a half bathrooms, lower kitchen and dining area, great room, upper floor bonus room, laundry and storage.

### **FEATURES**

- 48'x70' garage and workshop
- 2660 sq ft of living space over 2 floors
- Space for 4 bedrooms, 2 and a half bathrooms, kitchen and dining area, great room, upper floor bonus room, laundry and storage
- Options to add wrap-around lean-to and timber accents
- Permit ready engineered and stamped drawings
- Warranty covering labour and materials
- Efficient build schedule of 4 6 weeks\*
- Flexibilty complete the interior your way

#### WINDOWS AND DOORS

- White, Vinyl, Dual Glaze, Low E Casement windows
- 36" steel door slabs
  - 1/2 Glass at front entry
  - Full Glass at dining room
  - 16' x 8' Overhead doors, white, no operator (if applicable).
  - \*As per standard plan designs shown