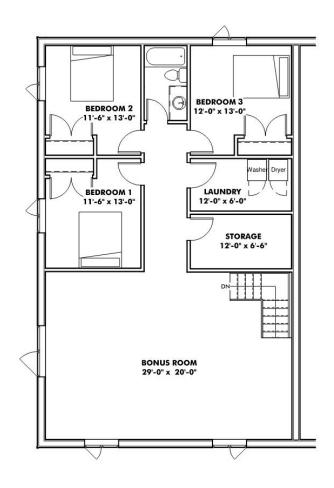

# SLAB-ON-GRADE, BUILT TO LOCK-UP BY INTEGRITY

The Shouse makes outstanding use of its space, including a 48'x70' shop that features 3 overhead doors to easily fit your vehicles, toys and tools. The attached residence is 2 floors offering 2660 sq ft of functional space with room for 4 bedrooms, 2 and a half bathrooms, lower kitchen and dining area, great room, upper floor bonus room, laundry and storage.

### **FEATURES**

- 48'x70' garage and workshop
- 2660 sq ft of living space over 2 floors
- Space for 4 bedrooms, 2 and a half bathrooms, kitchen and dining area, great room, upper floor bonus room, laundry and storage
- Options to add wrap-around lean-to and timber accents
- Permit ready engineered and stamped drawings
- Warranty covering labour and materials
- Efficient build schedule of 4 6 weeks\*
- Flexibilty complete the interior your way

## **SECOND FLOOR 1330 SQ FT**