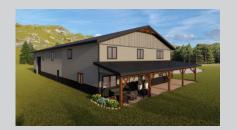

# SLAB-ON-GRADE, BUILT TO LOCK-UP BY INTEGRITY

The Shouse makes outstanding use of its space, including a 48'x70' shop that features 3 overhead doors to easily fit your vehicles, toys and tools. The attached residence is 2 floors offering 2660 sq ft of functional space with room for 4 bedrooms, 2 and a half bathrooms, lower kitchen and dining area, great room, upper floor bonus room, laundry and storage.

Built with our Perma-Column® Foundation, this slab-on-grade house is professionally designed and engineered. Integrity crews will build your home to the lock-up stage which includes exterior walls, roof, windows, doors and metal siding, plus options such as a wrap-around lean-to and timber accents. The interior is prepared and ready for you and your contractor to take over and complete.

\*schedule may vary

Upgraded model shown