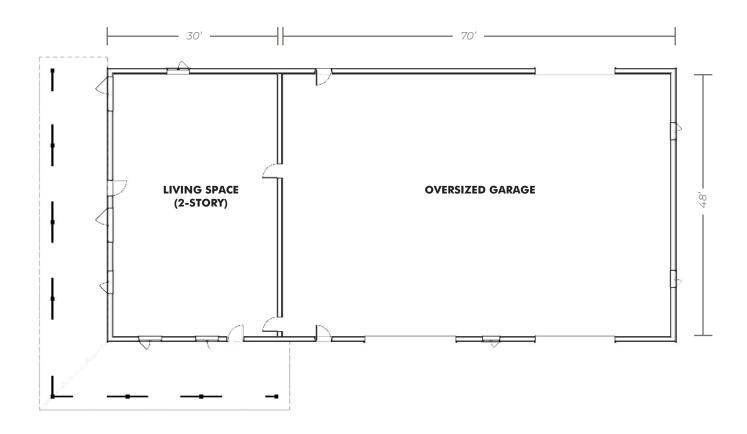

# SLAB-ON-GRADE, BUILT TO LOCK-UP BY INTEGRITY

The Shouse makes outstanding use of its space, including a 48'x70' shop that features 3 overhead doors to easily fit your vehicles, toys and tools. The attached residence is 2 floors offering 2660 sq ft of functional space with room for 4 bedrooms, 2 and a half bathrooms, lower kitchen and dining area, great room, upper floor bonus room, laundry and storage.

### **FEATURES**

- 48'x70' garage and workshop
- 2660 sq ft of living space over 2 floors
- Space for 4 bedrooms, 2 and a half bathrooms, kitchen and dining area, great room, upper floor bonus room, laundry and storage
- Options to add wrap-around lean-to and timber accents
- Permit ready engineered and stamped drawings
- Warranty covering labour and materials
- Efficient build schedule of 4 6 weeks\*
- Flexibilty complete the interior your way

## MAIN FLOOR 1330 sq ft

## **SECOND FLOOR 1330 SQ FT**