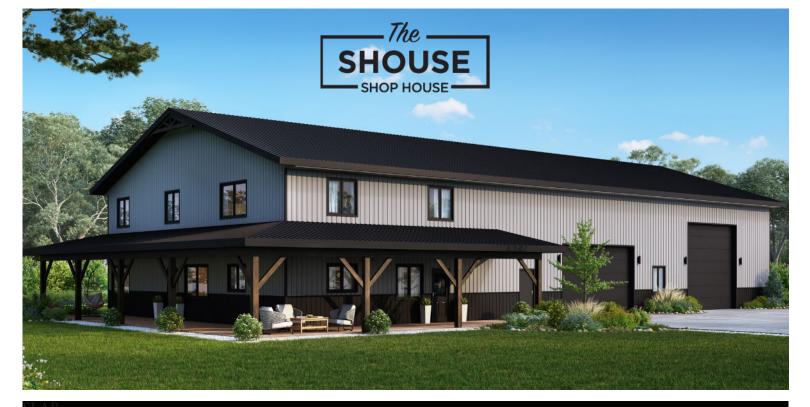

# SLAB-ON-GRADE, BUILT TO LOCK-UP BY INTEGRITY

The Shouse makes outstanding use of its space, including a 48'x70' shop that features 3 overhead doors to easily fit your vehicles, toys and tools. The attached residence is 2 floors offering 2660 sq ft of functional space with room for 4 bedrooms, 2 and a half bathrooms, lower kitchen and dining area, great room, upper floor bonus room, laundry and storage.

Built with our Perma-Column® Foundation, this slab-on-grade house is professionally designed and engineered. Integrity crews will build your home to the lock-up stage which includes exterior walls, roof, windows, doors and metal siding, plus options such as a wrap-around lean-to and timber accents. The interior is prepared and ready for you and your contractor to take over and complete.

### **FEATURES**

- 48'x70' garage and workshop
- 2660 sq ft of living space over 2 floors
- Space for 4 bedrooms, 2 and a half bathrooms, kitchen and dining area, great room, upper floor bonus room, laundry and storage
- Options to add wrap-around lean-to and timber accents
- Permit ready engineered and stamped drawings
- Warranty covering labour and materials
- Efficient build schedule of 4 6 weeks\*
- Flexibilty complete the interior your way