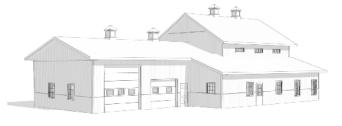

# SLAB-ON-GRADE, BUILT TO LOCK-UP BY INTEGRITY

The Barndominium, with its country design, open concept and abundance of natural light, combines a beautiful family home with the utility of an attached working area. The residence offers over 2500 sq ft of living space featuring an open-concept living area with a large kitchen and dining area, as well as three bedrooms, 2 full bathrooms and 2 half bathrooms, mud room and laundry. The second floor boasts a large bonus area. Attached to the living space is an oversized garage or workspace that can be further customized to meet your lifestyle.

Built with our Perma-Column® Foundation, this slab-on-grade house is professionally designed and engineered. Integrity crews will build your home to the lock-up stage which includes exterior walls, roof, windows, doors and metal siding. The interior is ready for you and your contractor to take over and complete.

## FEATURES

- 1958 sq ft of main floor living space with an additional 560 sq ft of usable space on the second floor
- Space for 3 bedrooms, 2 full baths and 2 half bathrooms, an extra large open concept plan for a full kitchen, dining and sitting area, plus laundry and mud room
- Upper floor bonus room
- 30' x 50' attached garage or workspace
- Permit ready engineered and stamped drawings
- Warranty covering labour and materials
- Efficient build schedule of 4 6 weeks\*
- Flexibilty complete the interior your way