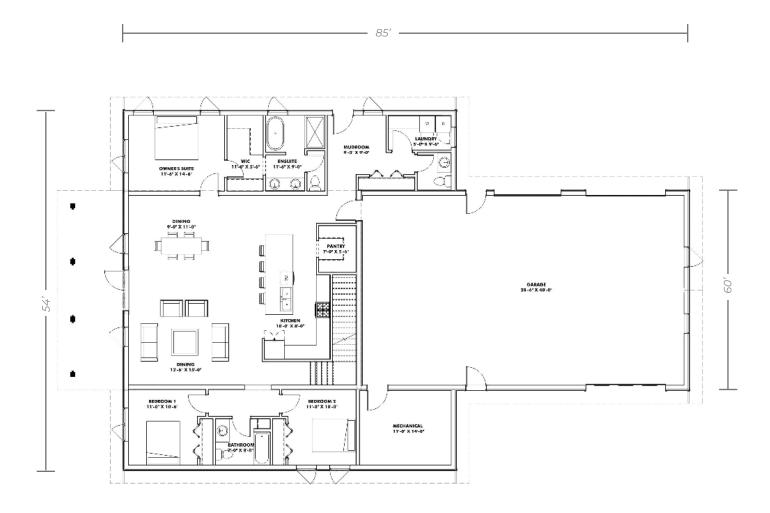

### MAIN FLOOR 1958 sq ft

1-866-974-7678 | sales@integritybuilt.com | www.integritybuilt.com

# SLAB-ON-GRADE, BUILT TO LOCK-UP BY INTEGRITY

The Barndominium, with its country design, open concept and abundance of natural light, combines a beautiful family home with the utility of an attached working area. The residence offers over 2500 sq ft of living space featuring an open-concept living area with a large kitchen and dining area, as well as three bedrooms, 2 full bathrooms and 2 half bathrooms, mud room and laundry. The second floor boasts a large bonus area. Attached to the living space is an oversized garage or workspace that can be further customized to meet your lifestyle.

## FEATURES

- 1958 sq ft of main floor living space with an additional 560 sq ft of usable space on the second floor
- Space for 3 bedrooms, 2 full baths and 2 half bathrooms, an extra large open concept plan for a full kitchen, dining and sitting area, plus laundry and mud room
- Upper floor bonus room
- 30' x 50' attached garage or workspace
- Permit ready engineered and stamped drawings
- Warranty covering labour and materials
- Efficient build schedule of 4 6 weeks\*
- Flexibilty complete the interior your way