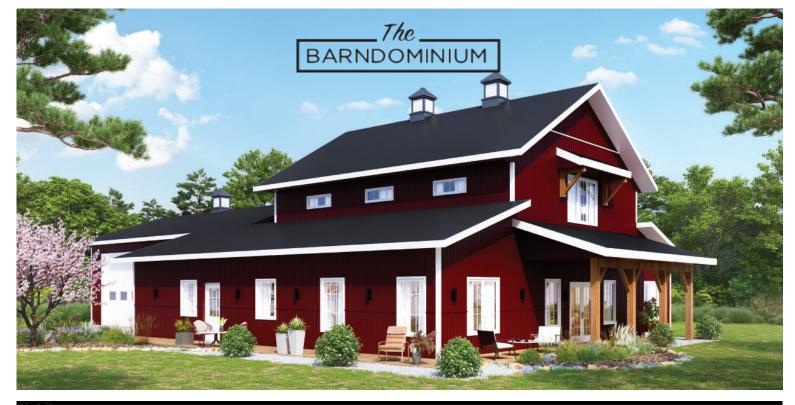

# SLAB-ON-GRADE, BUILT TO LOCK-UP BY INTEGRITY

The Barndominium, with its country design, open concept and abundance of natural light, combines a beautiful family home with the utility of an attached working area. The residence offers over 2500 sq ft of living space featuring an open-concept living area with a large kitchen and dining area, as well as three bedrooms, 2 full bathrooms and 2 half bathrooms, mud room and laundry. The second floor boasts a large bonus area. Attached to the living space is an oversized garage or workspace that can be further customized to meet your lifestyle.

Built with our Perma-Column® Foundation, this slab-on-grade house is professionally designed and engineered. Integrity crews will build your home to the lock-up stage which includes exterior walls, roof, windows, doors and metal siding. The interior is ready for you and your contractor to take over and complete.

## FEATURES

- 1958 sq ft of main floor living space with an additional 560 sq ft of usable space on the second floor
- Space for 3 bedrooms, 2 full baths and 2 half bathrooms, an extra large open concept plan for a full kitchen, dining and sitting area, plus laundry and mud room
- Upper floor bonus room
- 30' x 50' attached garage or workspace
- Permit ready engineered and stamped drawings
- Warranty covering labour and materials
- Efficient build schedule of 4 6 weeks\*
- Flexibilty complete the interior your way