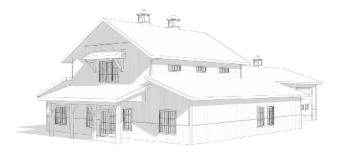

# SLAB-ON-GRADE, BUILT TO LOCK-UP BY INTEGRITY

The Barndominium, with its country design, open concept and abundance of natural light, combines a beautiful family home with the utility of an attached working area. The residence offers over 2500 sq ft of living space featuring an open-concept living area with a large kitchen and dining area, as well as three bedrooms, 2 full bathrooms and 2 half bathrooms, mud room and laundry. The second floor boasts a large bonus area. Attached to the living space is an oversized garage or workspace that can be further customized to meet your lifestyle.

Built with our Perma-Column® Foundation, this slab-on-grade house is professionally designed and engineered. Integrity crews will build your home to the lock-up stage which includes exterior walls, roof, windows, doors and metal siding. The interior is ready for you and your contractor to take over and complete.

## FEATURES

- 1958 sq ft of main floor living space with an additional 560 sq ft of usable space on the second floor
- Space for 3 bedrooms, 2 full baths and 2 half bathrooms, an extra large open concept plan for a full kitchen, dining and sitting area, plus laundry and mud room
- Upper floor bonus room
- 30' x 50' attached garage or workspace
- Permit ready engineered and stamped drawings
- Warranty covering labour and materials
- Efficient build schedule of 4 6 weeks\*
- Flexibilty complete the interior your way