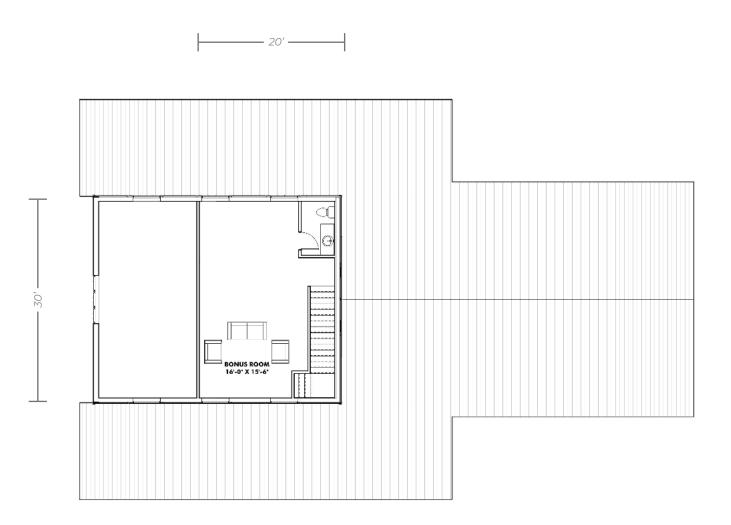

## **SECOND FLOOR 560 sq ft**

1-866-974-7678 | sales@integritybuilt.com | www.integritybuilt.com

\_\_\_\_*The* \_\_\_\_ BARNDOMINIUM

# SLAB-ON-GRADE, BUILT TO LOCK-UP BY INTEGRITY

The Barndominium, with its country design, open concept and abundance of natural light, combines a beautiful family home with the utility of an attached working area. The residence offers over 2500 sq ft of living space featuring an open-concept living area with a large kitchen and dining area, as well as three bedrooms, 2 full bathrooms and 2 half bathrooms, mud room and laundry. The second floor boasts a large bonus area. Attached to the living space is an oversized garage or workspace that can be further customized to meet your lifestyle.

## FEATURES

- 1958 sq ft of main floor living space with an additional 560 sq ft of usable space on the second floor
- Space for 3 bedrooms, 2 full baths and 2 half bathrooms, an extra large open concept plan for a full kitchen, dining and sitting area, plus laundry and mud room
- Upper floor bonus room
- 30' x 50' attached garage or workspace
- Permit ready engineered and stamped drawings
- Warranty covering labour and materials
- Efficient build schedule of 4 6 weeks\*
- Flexibilty complete the interior your way