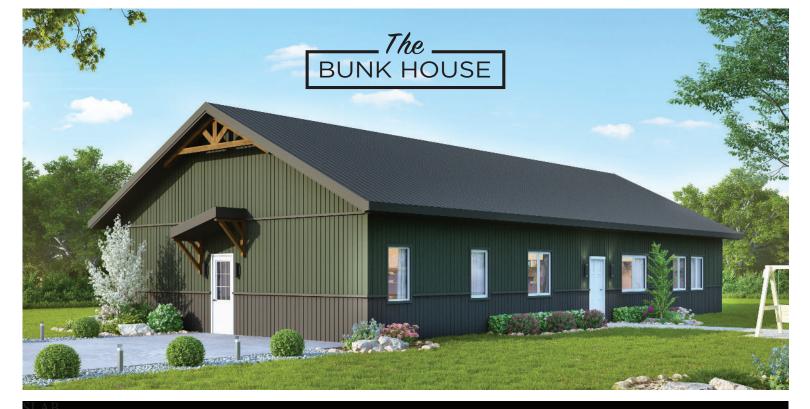

# SLAB-ON-GRADE, BUILT TO LOCK-UP BY INTEGRITY

This 32'x65' bungalow is inspired by utility to provide 1900 square feet of living space. The Bunk House has room for 3 bedrooms, 2 bathrooms, great room, kitchen and dining area, plus laundry and storage.

Built with our Perma-Column® Foundation, this slab-on-grade house is professionally designed and engineered. Integrity crews will build your home to the lock-up stage which includes exterior walls, roof, windows, doors and metal siding. The interior is ready for you and your contractor to take over and complete.

\*schedule may vary

Upgraded model shown