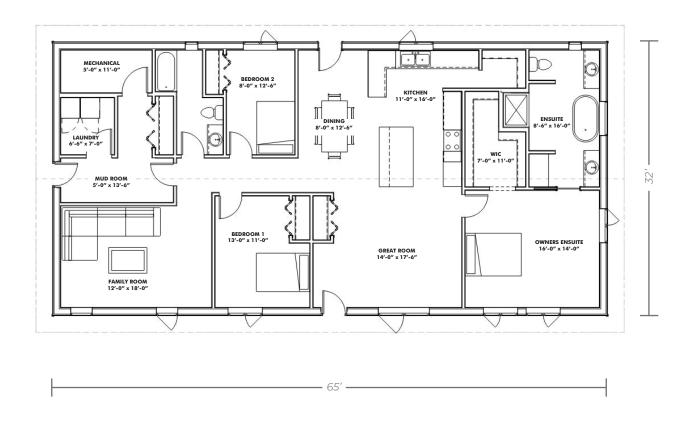

# SLAB-ON-GRADE, BUILT TO LOCK-UP BY INTEGRITY

This 32'x65' bungalow is inspired by utility to provide 1900 square feet of living space. The Bunk House has room for 3 bedrooms, 2 bathrooms, great room, kitchen and dining area, plus laundry and storage.

## **FEATURES**

- 1905 sq ft of living space
- Space for 3 bedrooms, 2 bathrooms, kitchen and dining area, great room, laundry and storage
- Permit ready engineered and stamped drawings
- Warranty covering labour and materials
- Efficient build schedule of 4 6 weeks\*
- Flexibilty complete the interior your way

## MAIN FLOOR 1905 sq ft