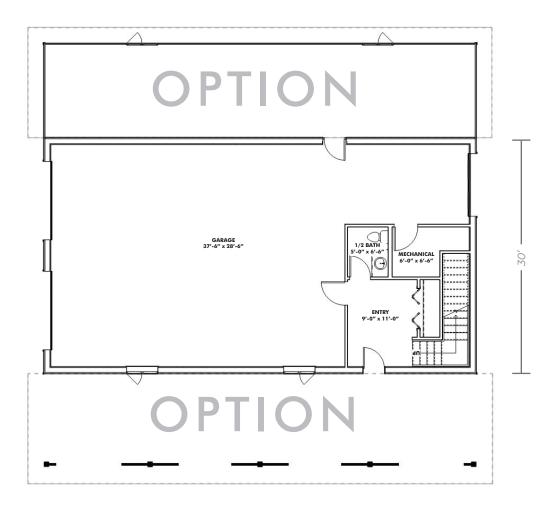

## MAIN FLOOR 30'x55'

\_\_\_\_\_ 55' \_\_\_\_\_

1-866-974-7678 | sales@integritybuilt.com | www.integritybuilt.com

# SLAB-ON-GRADE, BUILT TO LOCK-UP BY INTEGRITY

The Carriage House XL serves a dual purpose - it provides space for a 30'x55' garage or workshop plus over 1400 sq ft of functional space above. The second floor has space for 3 bedrooms, 2 bathrooms, great room, kitchen and dining area, laundry plus storage and is a smart way to add more living space to your property.

### **FEATURES**

- 30'x55' garage or workshop
- Over 1400 sq ft of functional space on the second floor
- Space for 3 bedrooms, 2 bathrooms, great room, kitchen & dining area, laundry and storage
- Options to add open or closed lean-to's and raised deck
- Permit ready engineered and stamped drawings
- Warranty covering labour and materials
- Efficient build schedule of 4 6 weeks\*
- Flexibilty complete the interior your way