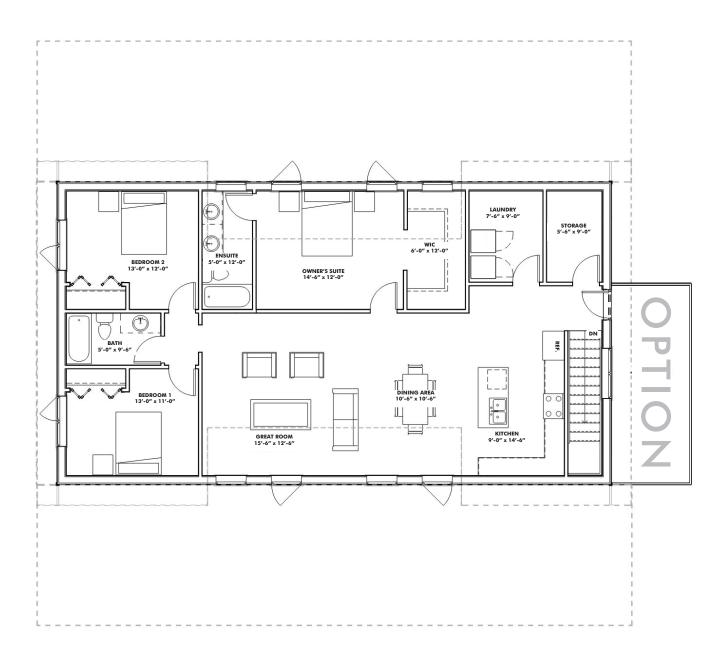

## **SECOND FLOOR 1450 sq ft**

1-866-974-7678 | sales@integritybuilt.com | www.integritybuilt.com

# SLAB-ON-GRADE, BUILT TO LOCK-UP BY INTEGRITY

The Carriage House XL serves a dual purpose - it provides space for a 30'x55' garage or workshop plus over 1400 sq ft of functional space above. The second floor has space for 3 bedrooms, 2 bathrooms, great room, kitchen and dining area, laundry plus storage and is a smart way to add more living space to your property.

### **FEATURES**

- 30'x55' garage or workshop
- Over 1400 sq ft of functional space on the second floor
- Space for 3 bedrooms, 2 bathrooms, great room, kitchen & dining area, laundry and storage
- Options to add open or closed lean-to's and raised deck
- Permit ready engineered and stamped drawings
- Warranty covering labour and materials
- Efficient build schedule of 4 6 weeks\*
- Flexibilty complete the interior your way