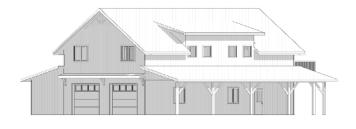

# SLAB-ON-GRADE, BUILT TO LOCK-UP BY INTEGRITY

The Carriage House XL serves a dual purpose - it provides space for a 30'x55' garage or workshop plus over 1400 sq ft of functional space above. The second floor has space for 3 bedrooms, 2 bathrooms, great room, kitchen and dining area, laundry plus storage and is a smart way to add more living space to your property.

Built with our Perma-Column® Foundation, this slab-on-grade house is professionally designed and engineered. Integrity crews will build your home to the lock-up stage which includes exterior walls, roof, windows, doors and metal siding, plus options such as open or closed lean-to's and raised deck. The interior is ready for you and your contractor to take over and complete.