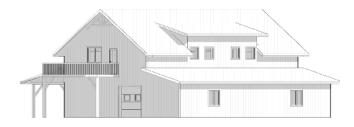

# SLAB-ON-GRADE, BUILT TO LOCK-UP BY INTEGRITY

The Carriage House XL serves a dual purpose - it provides space for a 30'x55' garage or workshop plus over 1400 sq ft of functional space above. The second floor has space for 3 bedrooms, 2 bathrooms, great room, kitchen and dining area, laundry plus storage and is a smart way to add more living space to your property.

Built with our Perma-Column® Foundation, this slab-on-grade house is professionally designed and engineered. Integrity crews will build your home to the lock-up stage which includes exterior walls, roof, windows, doors and metal siding, plus options such as open or closed lean-to's and raised deck. The interior is ready for you and your contractor to take over and complete.

### **FEATURES**

- 30'x55' garage or workshop
- Over 1400 sq ft of functional space on the second floor
- Space for 3 bedrooms, 2 bathrooms, great room, kitchen & dining area, laundry and storage
- Options to add open or closed lean-to's and raised deck
- Permit ready engineered and stamped drawings
- Warranty covering labour and materials
- Efficient build schedule of 4 6 weeks\*
- Flexibilty complete the interior your way