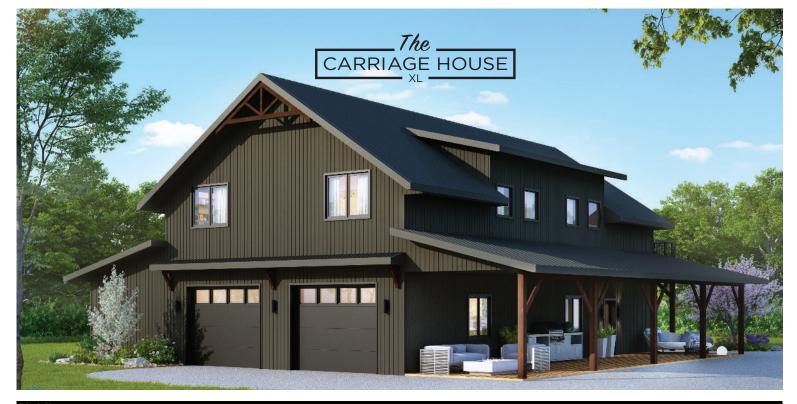

# SLAB-ON-GRADE, BUILT TO LOCK-UP BY INTEGRITY

The Carriage House XL serves a dual purpose - it provides space for a 30'x55' garage or workshop plus over 1400 sq ft of functional space above. The second floor has space for 3 bedrooms, 2 bathrooms, great room, kitchen and dining area, laundry plus storage and is a smart way to add more living space to your property.

Built with our Perma-Column® Foundation, this slab-on-grade house is professionally designed and engineered. Integrity crews will build your home to the lock-up stage which includes exterior walls, roof, windows, doors and metal siding, plus options such as open or closed lean-to's and raised deck. The interior is ready for you and your contractor to take over and complete.

### **FEATURES**

- 30'x55' garage or workshop
- Over 1400 sq ft of functional space on the second floor
- Space for 3 bedrooms, 2 bathrooms, great room, kitchen & dining area, laundry and storage
- Options to add open or closed lean-to's and raised deck
- Permit ready engineered and stamped drawings
- Warranty covering labour and materials
- Efficient build schedule of 4 6 weeks\*
- Flexibilty complete the interior your way