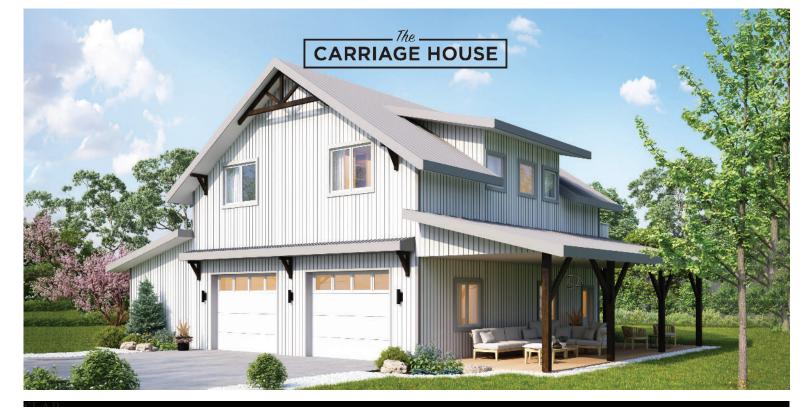

# SLAB-ON-GRADE, BUILT TO LOCK-UP BY INTEGRITY

Much more than a garage and a great way to add extra living space on your property. The Carriage House provides space for a 30'x35' garage or workshop plus over 800 sq ft of functional space above. The second floor has space for 1 bedroom, 1 bathroom, kitchen and dining area, great room, laundry and storage.

Built with our Perma-Column® Foundation, this slab-on-grade house is professionally designed and engineered. Integrity crews will build your home to the lock-up stage which includes exterior walls, roof, windows, doors and metal siding, plus options such as open or closed lean-to's and raised deck. The interior is ready for you and your contractor to take over and complete.

## **FEATURES**

- 30'x35' garage or workshop
- Over 800 sq ft of functional space on the second floor
- Space for 1 bedroom, 1 bathroom, kitchen and dining area, great room, laundry and storage
- Options to add open or closed lean-to's and raised deck
- Permit ready engineered and stamped drawings
- Warranty covering labour and materials
- Efficient build schedule of 4 6 weeks\*
- Flexibilty complete the interior your way

\*schedule may vary

Upgraded model shown