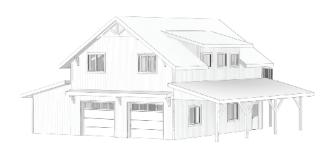

at front entry
  - Full Glass at dining room
  - 16' x 8' Overhead doors, white, no operator (if applicable).
  - \*As per standard plan designs shown

#### **EXTERIOR WALLS**

- 2x8 Laminated posts
- 2x4 horizontal strapping (exterior of post)
- House wrap
- 29 Gauge coloured Metal

#### ROOF

- Engineered roof trusses
- 2x6 strapping
- 7/16" OSB sheathing
- 29 gauge coloured Metal with synthetic underlay

#### WARRANTY

Coverage on labour and materials as follows;

- 1 year: Overhead doors and windows
- 5 years: Defects on supplied material and labour
- 40 years: Metal Finish
- Lifetime: Perma-Column® Foundation

## **AVAILABLE UPGRADES**

- 7/16" OSB Wall Sheathing
- Board and Batten or Horizontal Plank wall metal profiles
- Wainscot metal accent
- Triple Glaze Windows
- Black Windows





YOUR HOME. WHEN AND WHERE YOU WANT.