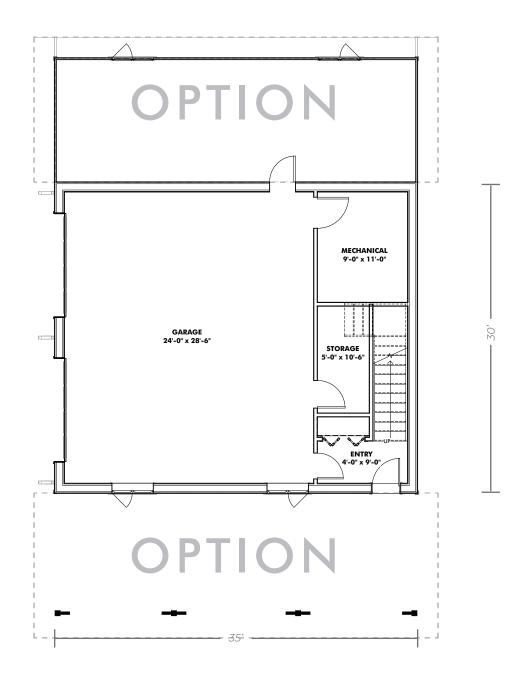

# MAIN FLOOR 30'x35'

# SLAB-ON-GRADE, BUILT TO LOCK-UP BY INTEGRITY

Much more than a garage and a great way to add extra living space on your property. The Carriage House provides space for a 30'x35' garage or workshop plus over 800 sq ft of functional space above. The second floor has space for 1 bedroom, 1 bathroom, kitchen and dining area, great room, laundry and storage.

## **FEATURES**

- 30'x35' garage or workshop
- Over 800 sq ft of functional space on the second floor
- Space for 1 bedroom, 1 bathroom, kitchen and dining area, great room, laundry and storage
- Options to add open or closed lean-to's and raised deck
- Permit ready engineered and stamped drawings
- Warranty covering labour and materials
- Efficient build schedule of 4 6 weeks\*
- Flexibilty complete the interior your way