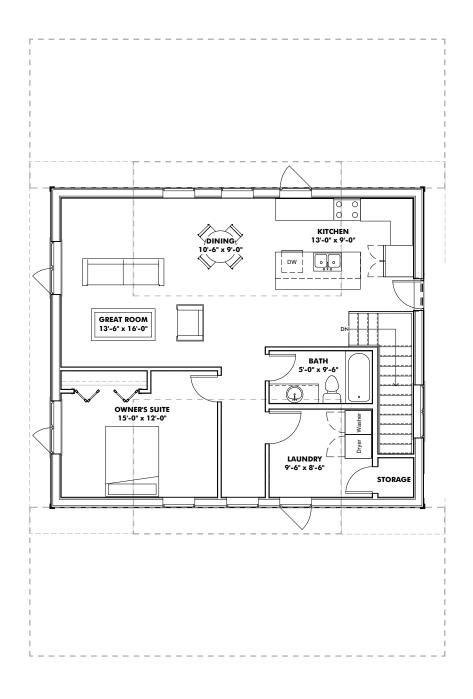

# **SECOND FLOOR 873 sq ft**

# SLAB-ON-GRADE, BUILT TO LOCK-UP BY INTEGRITY

Much more than a garage and a great way to add extra living space on your property. The Carriage House provides space for a 30'x35' garage or workshop plus over 800 sq ft of functional space above. The second floor has space for 1 bedroom, 1 bathroom, kitchen and dining area, great room, laundry and storage.

## **FEATURES**

- 30'x35' garage or workshop
- Over 800 sq ft of functional space on the second floor
- Space for 1 bedroom, 1 bathroom, kitchen and dining area, great room, laundry and storage
- Options to add open or closed lean-to's and raised deck
- Permit ready engineered and stamped drawings
- Warranty covering labour and materials
- Efficient build schedule of 4 6 weeks\*
- Flexibilty complete the interior your way