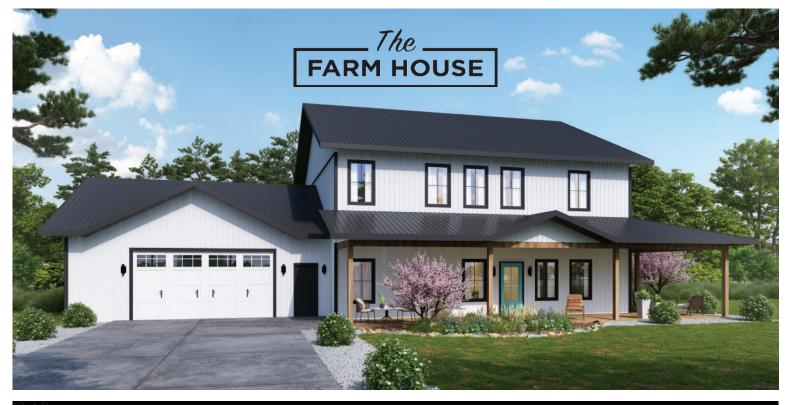

# SLAB-ON-GRADE, BUILT TO LOCK-UP BY INTEGRITY

Inspired by the traditional farmhouse, this 2-story model features clean lines, an abundance of windows plus a wrap-around porch, allowing it to stand out beautifully against the rural landscape. With over 2900 sq ft of living space, this home provides the canvas for the floor plan of your dreams for family and friends to enjoy.

Built with our Perma-Column® Foundation, this slab-on-grade house is professionally designed and engineered. Integrity crews will build your home to the lock-up stage which includes exterior walls, roof, windows, doors and metal siding, plus a wrap-around lean-to. The interior is ready for you and your contractor to take over and complete.