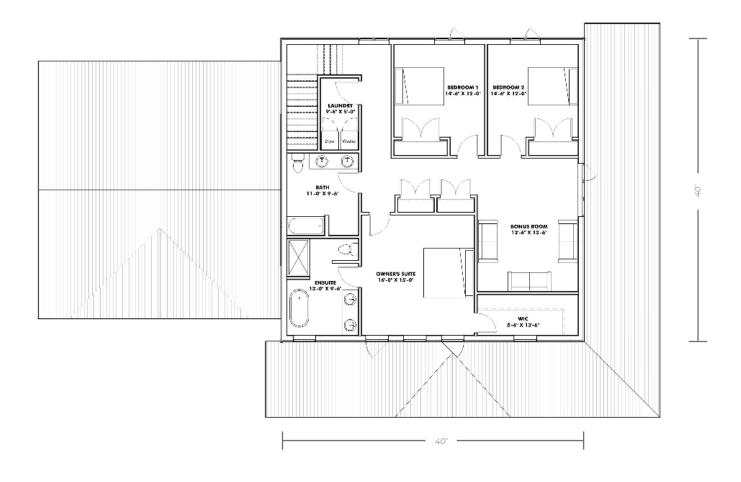

### **FEATURES**

- 2-car garage
- 2952 sq ft of living space over 2 floors
- Space for 3 bedrooms, 3 and a half bathrooms, kitchen and dining area, great room, upper floor bonus room, home office, an oversized mud room and laundry
- Option for a wrap-around lean-to with fir timber posts and beam
- Permit ready engineered and stamped drawings
- Warranty covering labour and materials
- Efficient build schedule of 4 6 weeks\*
- Flexibilty complete the interior your way

## **SECOND FLOOR 1476 SQ FT**

1-866-974-7678 | sales@integritybuilt.com | www.integritybuilt.com