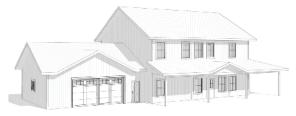

# SLAB-ON-GRADE, BUILT TO LOCK-UP BY INTEGRITY

Inspired by the traditional farmhouse, this 2-story model features clean lines, an abundance of windows plus a wrap-around porch, allowing it to stand out beautifully against the rural landscape. With over 2900 sq ft of living space, this home provides the canvas for the floor plan of your dreams for family and friends to enjoy.

Built with our Perma-Column® Foundation, this slab-on-grade house is professionally designed and engineered. Integrity crews will build your home to the lock-up stage which includes exterior walls, roof, windows, doors and metal siding, plus a wrap-around lean-to. The interior is ready for you and your contractor to take over and complete.