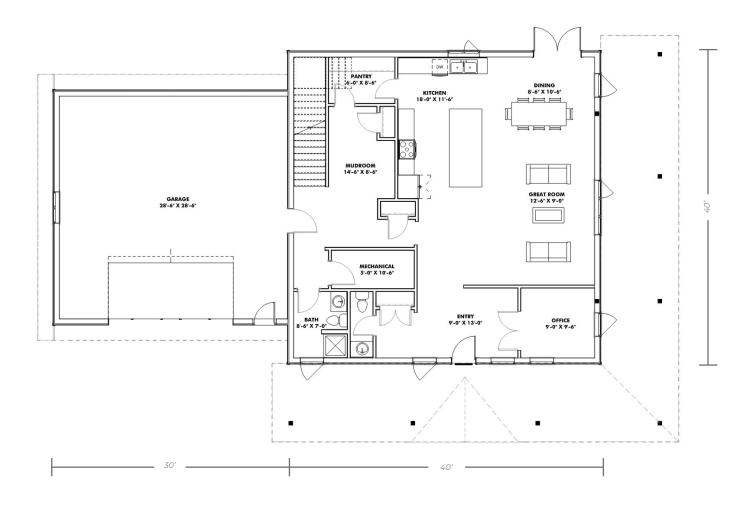

### **FEATURES**

- 2-car garage
- 2952 sq ft of living space over 2 floors
- Space for 3 bedrooms, 3 and a half bathrooms, kitchen and dining area, great room, upper floor bonus room, home office, an oversized mud room and laundry
- Option for a wrap-around lean-to with fir timber posts and beam
- Permit ready engineered and stamped drawings
- Warranty covering labour and materials
- Efficient build schedule of 4 6 weeks\*
- Flexibilty complete the interior your way

### MAIN FLOOR 1476 sq ft

1-866-974-7678 | sales@integritybuilt.com | www.integritybuilt.com