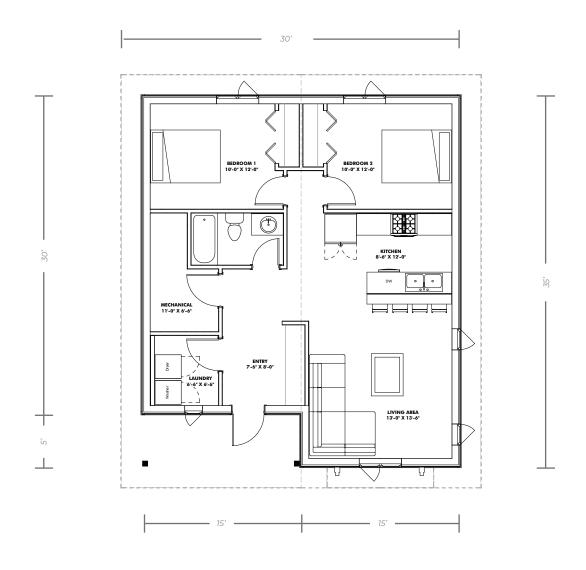

## MAIN FLOOR 880 sq ft

# SLAB-ON-GRADE, BUILT TO LOCK-UP BY INTEGRITY

This 30' x 35' bungalow is designed with compact efficiency in mind. Featuring 2 full bedrooms, main bath and a cozy living area, the Guest House is the perfect additional building on your property. Use it as a true guest house, for hired help, a mother-in-law suite, your getaway cabin or your personal residence - the usage opportunities of the building are endless!

### **FEATURES**

- 2 bed, 1 bath bungalow with 880sq ft of customizable living space
- Permit ready engineered and stamped drawings
- Warranty covering labour and materials
- Efficient build schedule of 4 6 weeks\*
- Flexibilty complete the interior your way