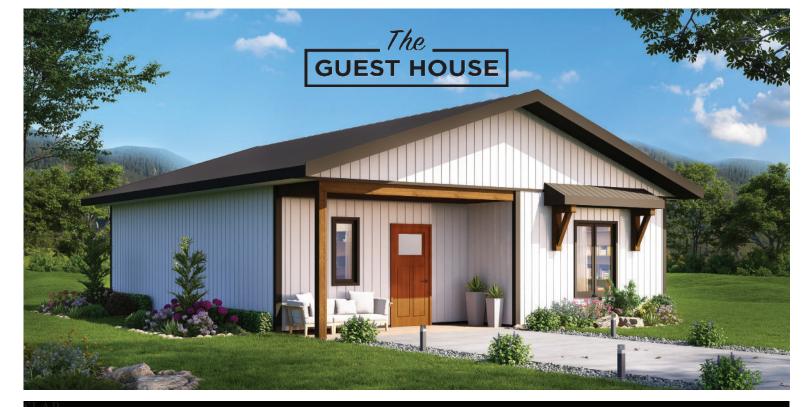

# SLAB-ON-GRADE, BUILT TO LOCK-UP BY INTEGRITY

This 30' x 35' bungalow is designed with compact efficiency in mind. Featuring 2 full bedrooms, main bath and a cozy living area, the Guest House is the perfect additional building on your property. Use it as a true guest house, for hired help, a mother-in-law suite, your getaway cabin or your personal residence - the usage opportunities of the building are endless!

Built with our Perma-Column® Foundation, this slab-on-grade house is professionally designed and engineered. Integrity crews will build your home to the lock-up stage which includes exterior walls, roof, windows, doors and metal siding, plus a wrap-around lean-to. The interior is ready for you and your contractor to take over and complete.

\*schedule may vary

Upgraded model shown