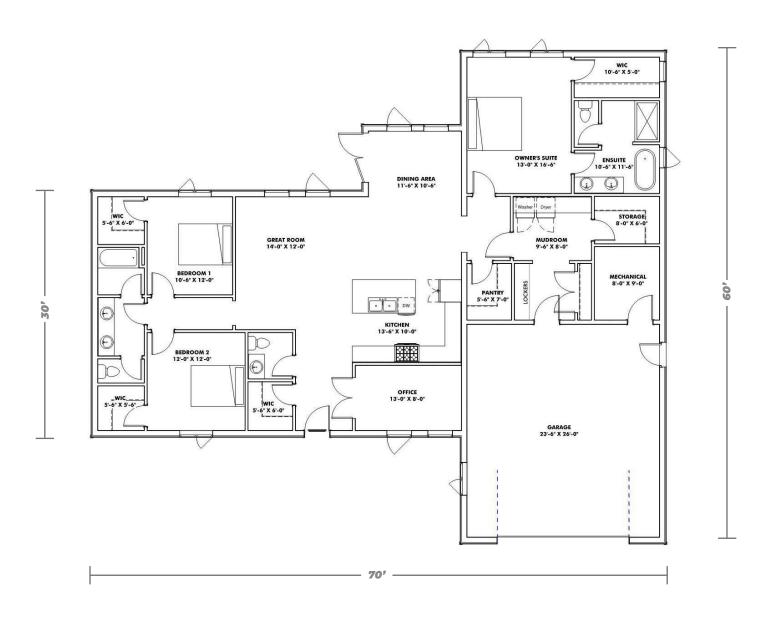

# SLAB-ON-GRADE, BUILT TO LOCK-UP BY INTEGRITY

The Highwood is a beautiful bungalow that provides room for you and your family while maintaining affordability. With over 2100 square feet of living space, there is room for an owner's suite with walk-in closet and ensuite, 2 bedrooms, 2 bathrooms, large kitchen with walk-in pantry and dining area, great room, plus a laundry room, home office and mud room. The floor plan also includes a 2-car garage and a covered porch on both the front and rear side of the home.

## **FEATURES**

- 2118 sq ft of living space and a 2-car garage
- Full-length covered porches on front and rear
- An owner's suite with walk-in-closet and ensuite, 2 bedrooms, 2 bathrooms, a home office, a large kitchen with walk-in pantry and dining area, a great room, plus a laundry room and mud room
- Permit ready engineered and stamped drawings
- Warranty covering labour and materials
- Efficient build schedule of 4 6 weeks\*
- Flexibilty complete the interior your way

## MAIN FLOOR 2118 sq ft