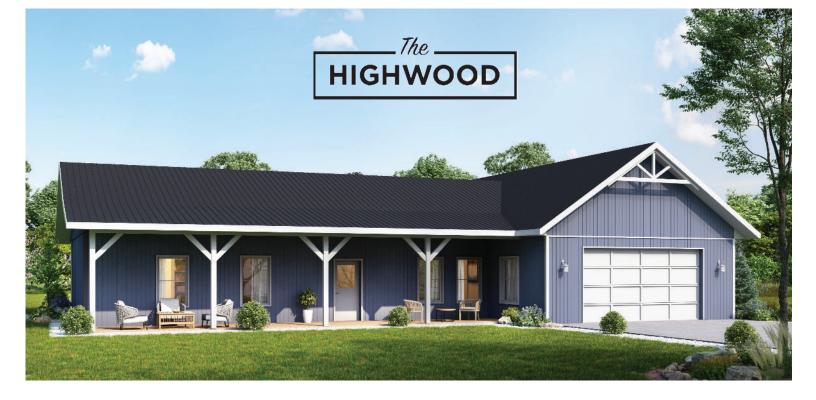

# SLAB-ON-GRADE, BUILT TO LOCK-UP BY INTEGRITY

The Highwood is a beautiful bungalow that provides room for you and your family while maintaining affordability. With over 2100 square feet of living space, there is room for an owner's suite with walk-in closet and ensuite, 2 bedrooms, 2 bathrooms, large kitchen with walk-in pantry and dining area, great room, plus a laundry room, home office and mud room. The floor plan also includes a 2-car garage and a covered porch on both the front and rear side of the home.

## **FEATURES**

- 2118 sq ft of living space and a 2-car garage
- Full-length covered porches on front and rear
- An owner's suite with walk-in-closet and ensuite, 2 bedrooms, 2 bathrooms, a home office, a large kitchen with walk-in pantry and dining area, a great room, plus a laundry room and mud room
- Permit ready engineered and stamped drawings
- Warranty covering labour and materials
- Efficient build schedule of 4 6 weeks\*
- Flexibilty complete the interior your way

\*schedule may vary

Upgraded model shown