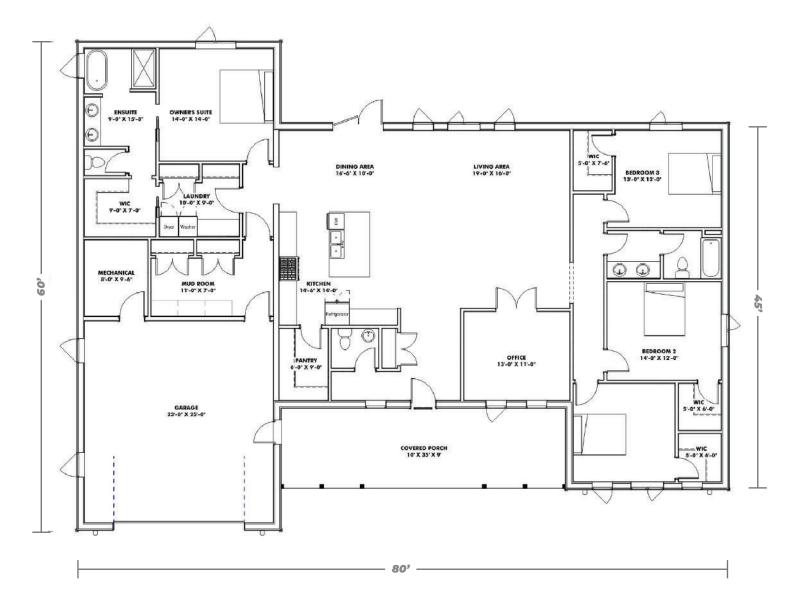

# SLAB-ON-GRADE, BUILT TO LOCK-UP BY INTEGRITY

The Homestead is a bungalow that provides room for you and your family. With more than 2700 square feet of living space, there is room for a large owner's suite with walk-in closet and ensuite, 3 bedrooms, 2 bathrooms, home office, large kitchen with walk-in pantry and dining area, great room, laundry and mudroom. The model also includes a 2-car garage and a covered front porch.

## **FEATURES**

- 2786 sq ft of living space plus a covered front porch and a 2-car garage
- Space for owner's suite with walk-in closet and ensuite, 3 bedrooms, 2 bathrooms, home office, large kitchen with walk-in pantry and dining area, great room, laundry, and mudroom
- Option to add awnings on front windows
- Permit ready engineered and stamped drawings
- Warranty covering labour and materials
- Efficient build schedule of 4 6 weeks\*
- Flexibilty complete the interior your way

### MAIN FLOOR 2786 sq ft

1-866-974-7678 | sales@integritybuilt.com | www.integritybuilt.com