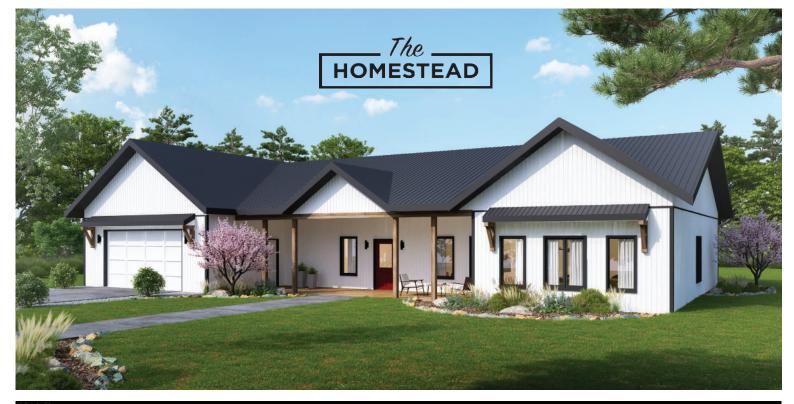

# SLAB-ON-GRADE, BUILT TO LOCK-UP BY INTEGRITY

The Homestead is a bungalow that provides room for you and your family. With more than 2700 square feet of living space, there is room for a large owner's suite with walk-in closet and ensuite, 3 bedrooms, 2 bathrooms, home office, large kitchen with walk-in pantry and dining area, great room, laundry and mudroom. The model also includes a 2-car garage and a covered front porch.

Built with our Perma-Column® Foundation, this slab-on-grade house is professionally designed and engineered. Integrity crews will build your home to the lock-up stage which includes exterior walls, windows, doors, and metal roofing. The interior is ready for you and your contractor to take over and complete.

## **FEATURES**

- 2786 sq ft of living space plus a covered front porch and a 2-car garage
- Space for owner's suite with walk-in closet and ensuite, 3 bedrooms, 2 bathrooms, home office, large kitchen with walk-in pantry and dining area, great room, laundry, and mudroom
- Option to add awnings on front windows
- Permit ready engineered and stamped drawings
- Warranty covering labour and materials
- Efficient build schedule of 4 6 weeks\*
- Flexibilty complete the interior your way