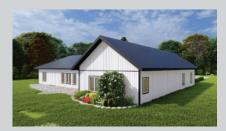

# SLAB-ON-GRADE, BUILT TO LOCK-UP BY INTEGRITY

The Homestead is a bungalow that provides room for you and your family. With more than 2700 square feet of living space, there is room for a large owner's suite with walk-in closet and ensuite, 3 bedrooms, 2 bathrooms, home office, large kitchen with walk-in pantry and dining area, great room, laundry and mudroom. The model also includes a 2-car garage and a covered front porch.

## **FEATURES**

- 2786 sq ft of living space plus a covered front porch and a 2-car garage
- Space for owner's suite with walk-in closet and ensuite, 3 bedrooms, 2 bathrooms, home office, large kitchen with walk-in pantry and dining area, great room, laundry, and mudroom
- Option to add awnings on front windows
- Permit ready engineered and stamped drawings
- Warranty covering labour and materials
- Efficient build schedule of 4 6 weeks\*
- Flexibilty complete the interior your way