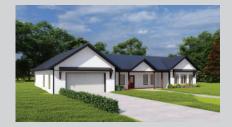

# SLAB-ON-GRADE, BUILT TO LOCK-UP BY INTEGRITY

The Homestead is a bungalow that provides room for you and your family. With more than 2700 square feet of living space, there is room for a large owner's suite with walk-in closet and ensuite, 3 bedrooms, 2 bathrooms, home office, large kitchen with walk-in pantry and dining area, great room, laundry and mudroom. The model also includes a 2-car garage and a covered front porch.

## **FEATURES**

- 2786 sq ft of living space plus a covered front porch and a 2-car garage
- Space for owner's suite with walk-in closet and ensuite, 3 bedrooms, 2 bathrooms, home office, large kitchen with walk-in pantry and dining area, great room, laundry, and mudroom
- Option to add awnings on front windows
- Permit ready engineered and stamped drawings
- Warranty covering labour and materials
- Efficient build schedule of 4 6 weeks\*
- Flexibilty complete the interior your way