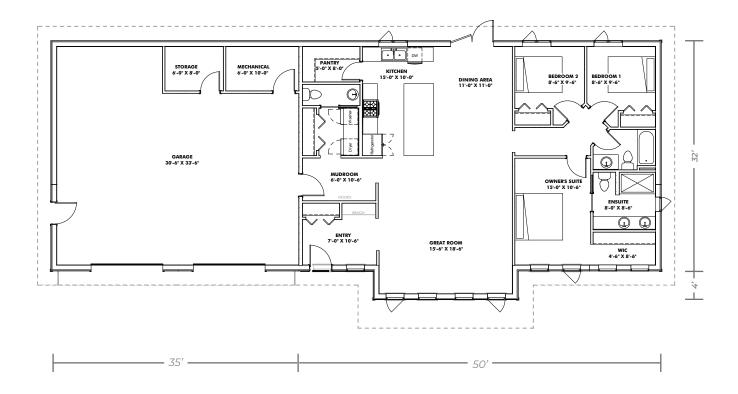

# SLAB-ON-GRADE, BUILT TO LOCK-UP BY INTEGRITY

The Prairie Peak with its modern single-slope roof design is a family home built for visual impact and practicality. Well thought out at 1570 sq ft, this home has all the necessities in a smart layout. The 32' x 35' garage leads to the organized mudroom with quick access to the kitchen featuring an enviable island and large pantry. Open to the Great room with soaring sloped ceilings and right off of the formal front entry, this bright space with double-stacked windows is designed to impress! With 2 and ½ baths, 2 bedrooms and the Owner's suite featuring the same sloped ceiling and windows, this home feels like a retreat.

The Prairie Peak comes with a complete drawing package, including the floor plan for permit application.

## MAIN FLOOR 1570 sq ft

1-866-974-7678 | sales@integritybuilt.com | www.integritybuilt.com