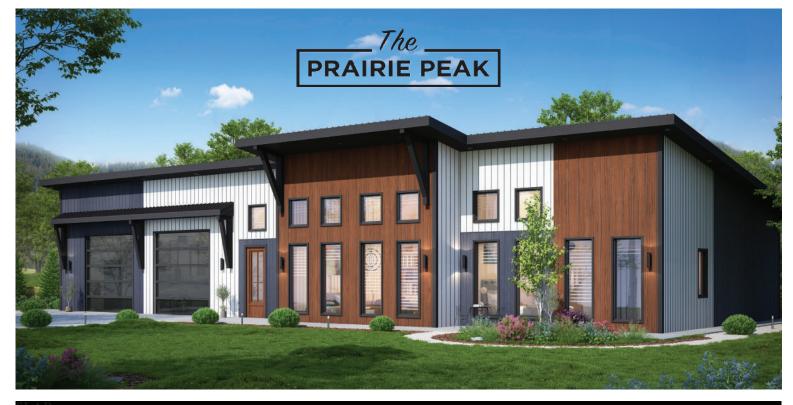

# SLAB-ON-GRADE, BUILT TO LOCK-UP BY INTEGRITY

The Prairie Peak with its modern single-slope roof design is a family home built for visual impact and practicality. Well thought out at 1570 sq ft, this home has all the necessities in a smart layout. The 32' x 35' garage leads to the organized mudroom with quick access to the kitchen featuring an enviable island and large pantry. Open to the Great room with soaring sloped ceilings and right off of the formal front entry, this bright space with double-stacked windows is designed to impress! With 2 and ½ baths, 2 bedrooms and the Owner's suite featuring the same sloped ceiling and windows, this home feels like a retreat.

Built with our Perma-Column® Foundation, this slab-on-grade house is professionally designed and engineered. Integrity crews will build your home to the lock-up stage which includes exterior walls, roof, windows, doors and metal siding, plus a wrap-around lean-to. The interior is ready for you and your contractor to take over and complete.

### **FEATURES**

- 3 bedroom, 2 ½ bath bungalow with 1570 sq ft of customizable living space
- 1025 sq ft of Garage Space 32' x 35'. 9' rear wall height, 14' front wall height
- Permit ready engineered and stamped drawings
- Warranty covering labour and materials
- Efficient build schedule of 4 6 weeks\*
- Flexibilty complete the interior your way