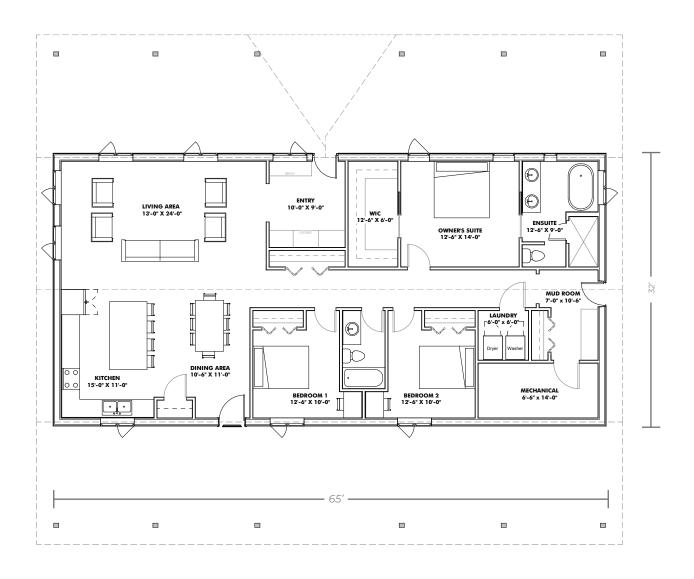

# SLAB-ON-GRADE, BUILT TO LOCK-UP BY INTEGRITY

This attractive 32'x65' bungalow is inspired by simplicity and functionality with approximately 1900 square feet of living space. The Ranch Hand has room for 3 bedrooms, 2 bathrooms, great room, kitchen and dining area, plus laundry, storage, and separate family room space. This model includes a covered porch on both the front and rear of home.

The Ranch Hand also comes with a complete drawing package, including the floor plan for permit application.

## **FEATURES**

- 1905 sq ft of living space plus full-length covered porches on front and rear
- Space for 3 bedrooms, 2 bathrooms, kitchen and dining area, great room, laundry and storage
- Permit ready engineered and stamped drawings
- Warranty covering labour and materials
- Efficient build schedule of 4 6 weeks\*
- Flexibilty complete the interior your way

## MAIN FLOOR 1905 sq ft