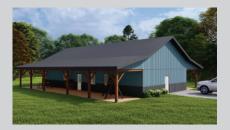

# SLAB-ON-GRADE, BUILT TO LOCK-UP BY INTEGRITY

This attractive 32'x65' bungalow is inspired by simplicity and functionality with approximately 1900 square feet of living space. The Ranch Hand has room for 3 bedrooms, 2 bathrooms, great room, kitchen and dining area, plus laundry, storage, and separate family room space. This model includes a covered porch on both the front and rear of home.

\*schedule may vary

Upgraded model shown