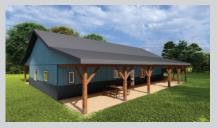

# SLAB-ON-GRADE, BUILT TO LOCK-UP BY INTEGRITY

This attractive 32'x65' bungalow is inspired by simplicity and functionality with approximately 1900 square feet of living space. The Ranch Hand has room for 3 bedrooms, 2 bathrooms, great room, kitchen and dining area, plus laundry, storage, and separate family room space. This model includes a covered porch on both the front and rear of home.

\*schedule may vary

Upgraded model shown