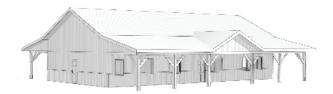

ORS

- White, Vinyl, Dual Glaze, Low E Casement windows
- 36" steel door slabs
  - 1/2 Glass at front entry
  - Full Glass at dining room
  - \*As per standard plan designs shown

#### **EXTERIOR WALLS**

- 2x8 Laminated posts
- 2x4 horizontal strapping (exterior of post)
- House wrap
- 29 Gauge coloured Metal

#### ■ ROOF

- Engineered roof trusses
- 2x6 strapping
- 7/16" OSB sheathing
- 29 gauge coloured Metal with synthetic underlay

#### **■ WARRANTY**

Coverage on labour and materials as follows;

- 5 years: Defects on supplied material and labour
- 40 years: Metal Finish
- Lifetime: Perma-Column® Foundation

### **AVAILABLE UPGRADES**

- 7/16" OSB Wall Sheathing
- Board and Batten or Horizontal Plank wall metal profiles
- Wainscot metal accent
- Triple Glaze Windows
- Black Windows