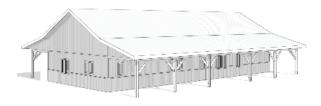

S

- White, Vinyl, Dual Glaze, Low E Casement windows
- 36" steel door slabs
  - 1/2 Glass at front entry
  - Full Glass at dining room
  - \*As per standard plan designs shown

#### **EXTERIOR WALLS**

- 2x8 Laminated posts
- 2x4 horizontal strapping (exterior of post)
- House wrap
- 29 Gauge coloured Metal

#### ■ ROOF

- Engineered roof trusses
- 2x6 strapping
- 7/16" OSB sheathing
- 29 gauge coloured Metal with synthetic underlay

#### **■ WARRANTY**

Coverage on labour and materials as follows;

- 5 years: Defects on supplied material and labour
- 40 years: Metal Finish
- Lifetime: Perma-Column® Foundation

### **AVAILABLE UPGRADES**

- 7/16" OSB Wall Sheathing
- Board and Batten or Horizontal Plank wall metal profiles
- Wainscot metal accent
- Triple Glaze Windows
- Black Windows