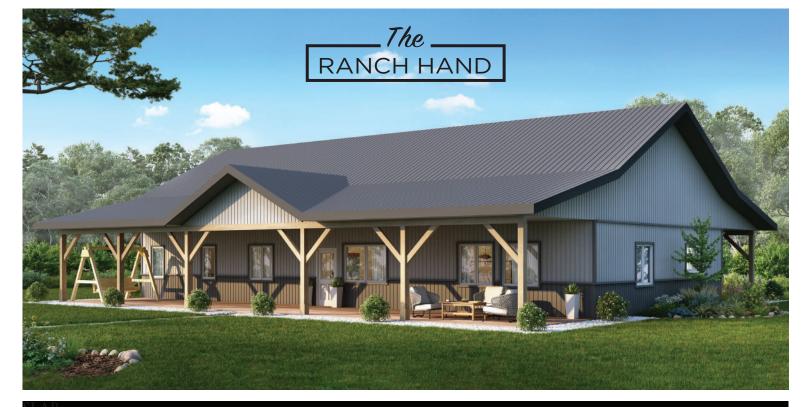

# SLAB-ON-GRADE, BUILT TO LOCK-UP BY INTEGRITY

This attractive 32'x65' bungalow is inspired by simplicity and functionality with approximately 1900 square feet of living space. The Ranch Hand has room for 3 bedrooms, 2 bathrooms, great room, kitchen and dining area, plus laundry, storage, and separate family room space. This model includes a covered porch on both the front and rear of home.

Built with our Perma-Column® Foundation, this slab-on-grade house is professionally designed and engineered. Integrity crews will build your home to the lock-up stage which includes exterior walls, roof, windows, doors and metal siding. The interior is ready for you and your contractor to take over and complete.

## **FEATURES**

- 1905 sq ft of living space plus full-length covered porches on front and rear
- Space for 3 bedrooms, 2 bathrooms, kitchen and dining area, great room, laundry and storage
- Permit ready engineered and stamped drawings
- Warranty covering labour and materials
- Efficient build schedule of 4 6 weeks\*
- Flexibilty complete the interior your way