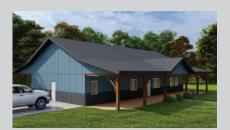

# SLAB-ON-GRADE, BUILT TO LOCK-UP BY INTEGRITY

This attractive 32'x65' bungalow is inspired by simplicity and functionality with approximately 1900 square feet of living space. The Ranch Hand has room for 3 bedrooms, 2 bathrooms, great room, kitchen and dining area, plus laundry, storage, and separate family room space. This model includes a covered porch on both the front and rear of home.

\*schedule may vary

Upgraded model shown