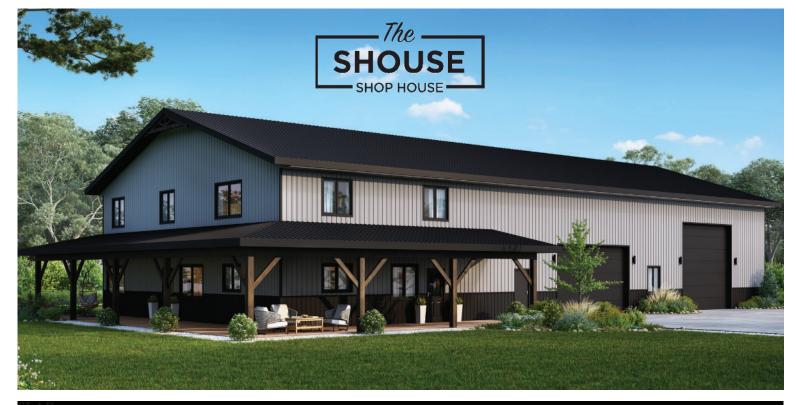

# SLAB-ON-GRADE, BUILT TO LOCK-UP BY INTEGRITY

The Shouse makes outstanding use of its space, including a 48'x70' shop that features 3 overhead doors to easily fit your vehicles, toys and tools. The attached residence is 2 floors offering 2660 sq ft of functional space with room for 4 bedrooms, 2 and a half bathrooms, lower kitchen and dining area, great room, upper floor bonus room, laundry and storage.

### **FEATURES**

- 48'x70' garage and workshop
- 2660 sq ft of living space over 2 floors
- Space for 4 bedrooms, 2 and a half bathrooms, kitchen and dining area, great room, upper floor bonus room, laundry and storage
- Options to add wrap-around lean-to and timber accents
- Permit ready engineered and stamped drawings
- Warranty covering labour and materials
- Efficient build schedule of 4 6 weeks\*
- Flexibilty complete the interior your way