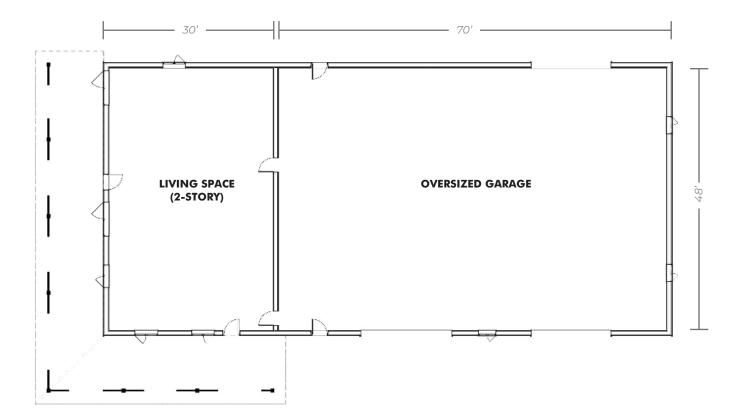

# SLAB-ON-GRADE, BUILT TO LOCK-UP BY INTEGRITY

The Shouse makes outstanding use of its space, including a 48'x70' shop that features 3 overhead doors to easily fit your vehicles, toys and tools. The attached residence is 2 floors offering 2660 sq ft of functional space with room for 4 bedrooms, 2 and a half bathrooms, lower kitchen and dining area, great room, upper floor bonus room, laundry and storage.

### **FEATURES**

- 48'x70' garage and workshop
- 2660 sq ft of living space over 2 floors
- Space for 4 bedrooms, 2 and a half bathrooms, kitchen and dining area, great room, upper floor bonus room, laundry and storage
- Options to add wrap-around lean-to and timber accents
- Permit ready engineered and stamped drawings
- Warranty covering labour and materials
- Efficient build schedule of 4 6 weeks\*
- Flexibilty complete the interior your way