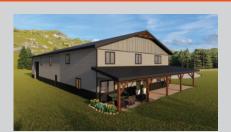

# SLAB-ON-GRADE, BUILT TO LOCK-UP BY INTEGRITY

The Shouse makes outstanding use of its space, including a 48'x70' shop that features 3 overhead doors to easily fit your vehicles, toys and tools. The attached residence is 2 floors offering 2660 sq ft of functional space with room for 4 bedrooms, 2 and a half bathrooms, lower kitchen and dining area, great room, upper floor bonus room, laundry and storage.

Built with our Perma-Column® Foundation, this slab-on-grade house is professionally designed and engineered. Integrity crews will build your home to the lock-up stage which includes exterior walls, roof, windows, doors and metal siding, plus options such as a wrap-around lean-to and timber accents. The interior is prepared and ready for you and your contractor to take over and complete.