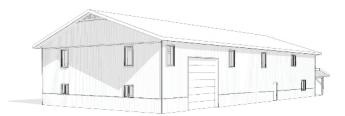

# SLAB-ON-GRADE, BUILT TO LOCK-UP BY INTEGRITY

The Shouse makes outstanding use of its space, including a 48'x70' shop that features 3 overhead doors to easily fit your vehicles, toys and tools. The attached residence is 2 floors offering 2660 sq ft of functional space with room for 4 bedrooms, 2 and a half bathrooms, lower kitchen and dining area, great room, upper floor bonus room, laundry and storage.

### **FEATURES**

- 48'x70' garage and workshop
- 2660 sq ft of living space over 2 floors
- Space for 4 bedrooms, 2 and a half bathrooms, kitchen and dining area, great room, upper floor bonus room, laundry and storage
- Options to add wrap-around lean-to and timber accents
- Permit ready engineered and stamped drawings
- Warranty covering labour and materials
- Efficient build schedule of 4 6 weeks\*
- Flexibilty complete the interior your way