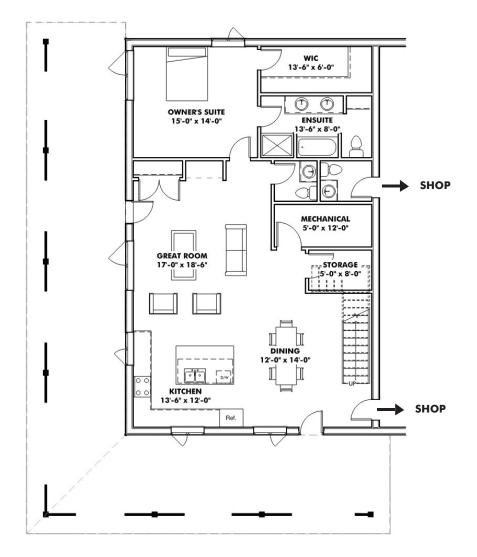

ons such as a wrap-around lean-to and timber accents. The interior is prepared and ready for you and your contractor to take over and complete.

The Shouse comes with a complete drawing package, including the floor plan for permit application.

### **FEATURES**

- 48'x70' garage and workshop
- 2660 sq ft of living space over 2 floors
- Space for 4 bedrooms, 2 and a half bathrooms, kitchen and dining area, great room, upper floor bonus room, laundry and storage
- Options to add wrap-around lean-to and timber accents
- Permit ready engineered and stamped drawings
- Warranty covering labour and materials
- Efficient build schedule of 4 6 weeks\*
- Flexibilty complete the interior your way

\*schedule may vary

#### YOUR HOME. WHEN AND WHERE YOU WANT.

















# MAIN FLOOR 1330 sq ft





# **SECOND FLOOR 1330 SQ FT**





### **BASE SPECIFICATIONS**

#### DESIGN AND ENGINEERING

- Engineered, stamped drawings
- Complete floor plan layouts

#### FOUNDATION

- Perma-Column® with 2x8 laminated posts
- Frost Shield Insulation System

#### WINDOWS AND DOORS

- White, Vinyl, Dual Glaze, Low E Casement windows
- 36" steel door slabs
  - 1/2 Glass at front entry
  - Full Glass at dining room
  - 16' x 8' Overhead doors, white, no operator (if applicable).

\*As per standard plan designs shown

#### EXTERIOR WALLS

- 2x8 Laminated posts
- 2x4 horizontal strapping (exterior of post)
- House wrap
- 29 Gauge coloured Metal

#### ROOF

- Engineered roof trusses
- 2x6 strapping
- 7/16" OSB sheathing
- 29 gauge coloured Metal with synthetic underlay

#### WARRANTY

Coverage on labour