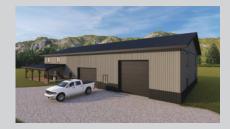

# SLAB-ON-GRADE, BUILT TO LOCK-UP BY INTEGRITY

The Shouse makes outstanding use of its space, including a 48'x70' shop that features 3 overhead doors to easily fit your vehicles, toys and tools. The attached residence is 2 floors offering 2660 sq ft of functional space with room for 4 bedrooms, 2 and a half bathrooms, lower kitchen and dining area, great room, upper floor bonus room, laundry and storage.

### **FEATURES**

- 48'x70' garage and workshop
- 2660 sq ft of living space over 2 floors
- Space for 4 bedrooms, 2 and a half bathrooms, kitchen and dining area, great room, upper floor bonus room, laundry and storage
- Options to add wrap-around lean-to and timber accents
- Permit ready engineered and stamped drawings
- Warranty covering labour and materials
- Efficient build schedule of 4 6 weeks\*
- Flexibilty complete the interior your way

#### WINDOWS AND DOORS

- White, Vinyl, Dual Glaze, Low E Casement windows
- 36" steel door slabs
  - 1/2 Glass at front entry
  - Full Glass at dining room
  - 16' x 8' Overhead doors, white, no operator (if applicable).