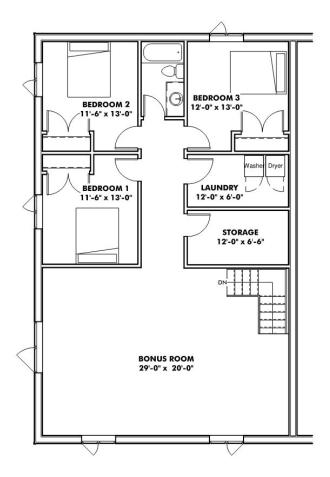

nd timber accents. The interior is prepared and ready for you and your contractor to take over and complete.

The Shouse comes with a complete drawing package, including the floor plan for permit application.

### **FEATURES**

- 48'x70' garage and workshop
- 2660 sq ft of living space over 2 floors
- Space for 4 bedrooms, 2 and a half bathrooms, kitchen and dining area, great room, upper floor bonus room, laundry and storage
- Options to add wrap-around lean-to and timber accents
- Permit ready engineered and stamped drawings
- Warranty covering labour and materials
- Efficient build schedule of 4 6 weeks\*
- Flexibilty complete the interior your way

\*schedule may vary

#### YOUR HOME. WHEN AND WHERE YOU WANT.

















# MAIN FLOOR 1330 sq ft





# **SECOND FLOOR 1330 SQ FT**





### **BASE SPECIFICATIONS**

#### DESIGN AND ENGINEERING

- Engineered, stamped drawings
- Complete floor plan layouts

#### FOUNDATION

- Perma-Column® with 2x8 laminated posts
- Frost Shield Insulation System

#### WINDOWS AND DOORS

- White, Vinyl, Dual Glaze, Low E Casement windows
- 36" steel door slabs
  - 1/2 Glass at front entry
  - Full Glass at dining room
  - 16' x 8' Overhead doors, white, no operator (if applicable).

\*As per standard plan designs shown

#### EXTERIOR WALLS

- 2x8 Laminated posts
- 2x4 horizontal strapping (exterior of post)
- House wrap
- 29 Gauge coloured Metal

#### ROOF

- Engineered roof trusses
- 2x6 strapping
- 7/16" OSB sheathing
- 29 gauge coloured Metal with synthetic underlay

#### WARRANTY

Coverage on labour and materials as follows;

- 1 yea