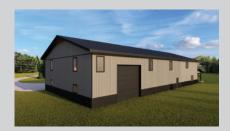

# SLAB-ON-GRADE, BUILT TO LOCK-UP BY INTEGRITY

The Shouse makes outstanding use of its space, including a 48'x70' shop that features 3 overhead doors to easily fit your vehicles, toys and tools. The attached residence is 2 floors offering 2660 sq ft of functional space with room for 4 bedrooms, 2 and a half bathrooms, lower kitchen and dining area, great room, upper floor bonus room, laundry and storage.

### **FEATURES**

- 48'x70' garage and workshop
- 2660 sq ft of living space over 2 floors
- Space for 4 bedrooms, 2 and a half bathrooms, kitchen and dining area, great room, upper floor bonus room, laundry and storage
- Options to add wrap-around lean-to and timber accents
- Permit ready engineered and stamped drawings
- Warranty covering labour and materials
- Efficient build schedule of 4 6 weeks\*
- Flexibilty complete the interior your way